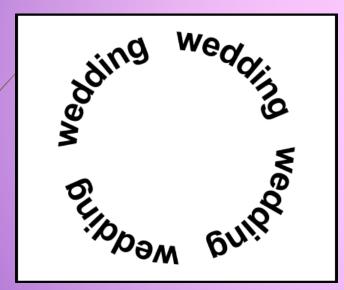

tin?





### **Modern Languages**

#### <u>Modern</u>

Hold one hand with the palm facing your body. Move your other hand up between your body and the first hand.

#### <u>Languages</u>

Make two capital L shapes with your thumbs and pointers. Start with the tips of your thumbs touching then move apart.

#### RESPECT

#### RESILIENCE

#### RESPONSIBILITY

#### EXCELLENCE

### BSL Sign of the Week

# **Modern Studies**





#### <u>Modern</u>

Hold one hand with the palm facing your body. Move your other hand up between your body and the first hand.

#### **Studies**

Move your hand in towards your head as you close your fingertips together. This indicates the learning going into your brain.

#### RESPECT

#### RESILIENCE

#### RESPONSIBILITY

#### EXCELLENCE



### Did you get it right?



# Wedding Ring





RESPONSIBILITY

EXCELLENCE

# Have a great week, Grange.

# Work hard.

Be kind.

RESPECT

RESILIENCE

RESPONSIBILITY

EXCELLENCE