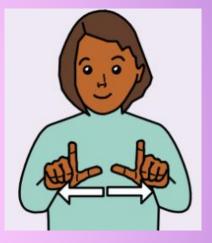

#### <u>Languages</u>

Make two capital L shapes with your thumbs and pointers. Start with the tips of your thumbs touching then move apart.