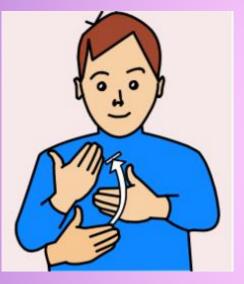

# **Modern Studies**

#### <u>Modern</u>

Hold one hand with the palm facing your body. Move your other hand up between your body and the first hand.