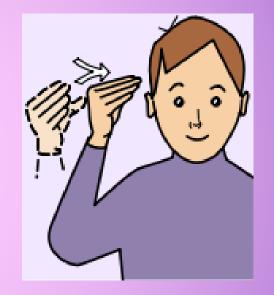

#### **Studies**

Move your hand in towards your head as you close your fingertips together. This indicates the learning going into your brain.