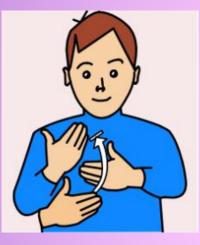

### **Modern Languages**

#### <u>Modern</u>

Hold one hand with the palm facing your body. Move your other hand up between your body and the first hand.