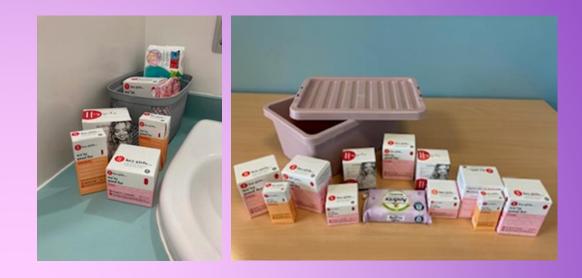

# Free Sanitary Products are widely available throughout the Campus. Look out for this image for product locations