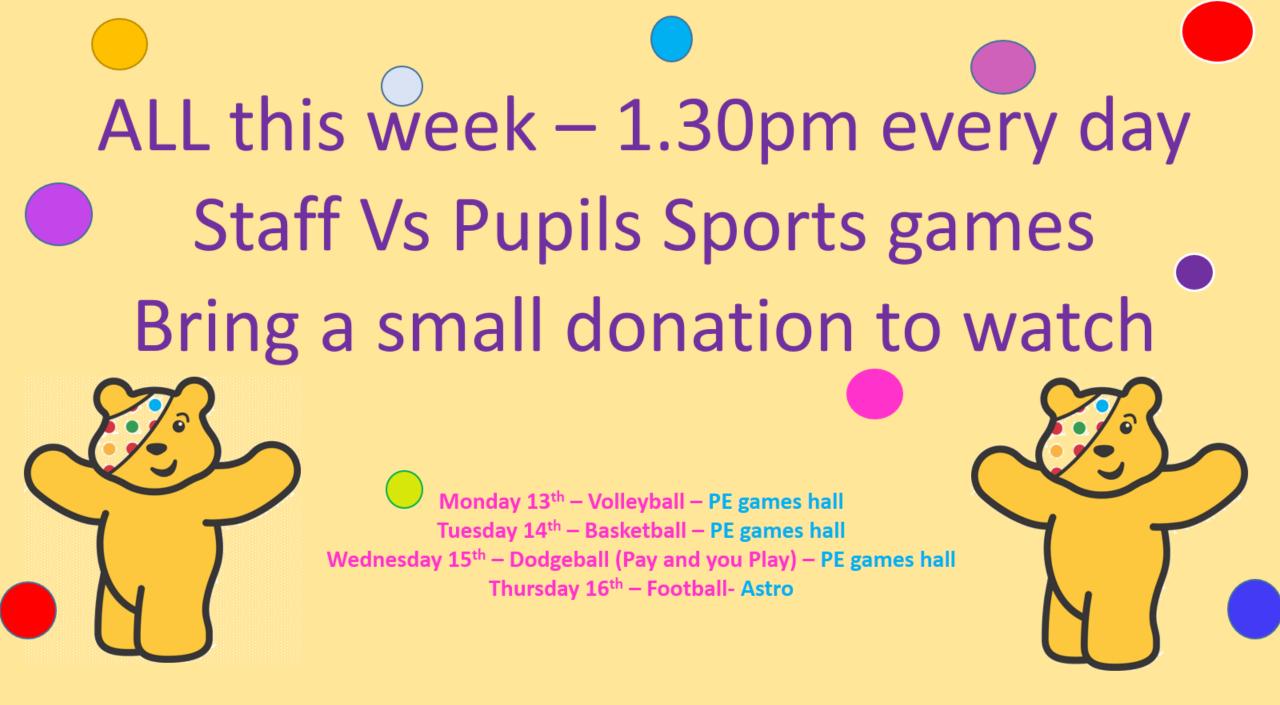

# S1 Inter-house Football Results

Well done to all the S1's who took part in inter-house football last week. Over 3 days of competition the final table looked like this:

| Team     | G | W-D-L | + | - | ±  | Ρ |
|----------|---|-------|---|---|----|---|
| Hamilton | 3 | 2-0-1 | 6 | 2 | 4  | 6 |
| Graham   | 3 | 1-1-1 | 5 | 5 | 0  | 4 |
| Douglas  | 3 | 1-1-1 | 5 | 7 | -2 | 4 |
| Bruce    | 3 | 1-0-2 | 1 | 3 | -2 | 3 |

A big well done also to Park School who fielded a team on every day, and thanks to Chris Black, Zackary Woods and Amyleigh Brown for their help with the organisation.

RESPECT

# Inter-house Points Table

After 2 events the inter-house table now looks like this:

| House    | Points Total |  |  |
|----------|--------------|--|--|
| Graham   | 50           |  |  |
| Bruce    | 40           |  |  |
| Douglas  | 30           |  |  |
| Hamilton | 30           |  |  |

The next event will be S2 Inter-house Football taking place the week beginning Monday 20<sup>th</sup> November.

RESILIENCE

RESPONSIBILITY

EXCELLENCE