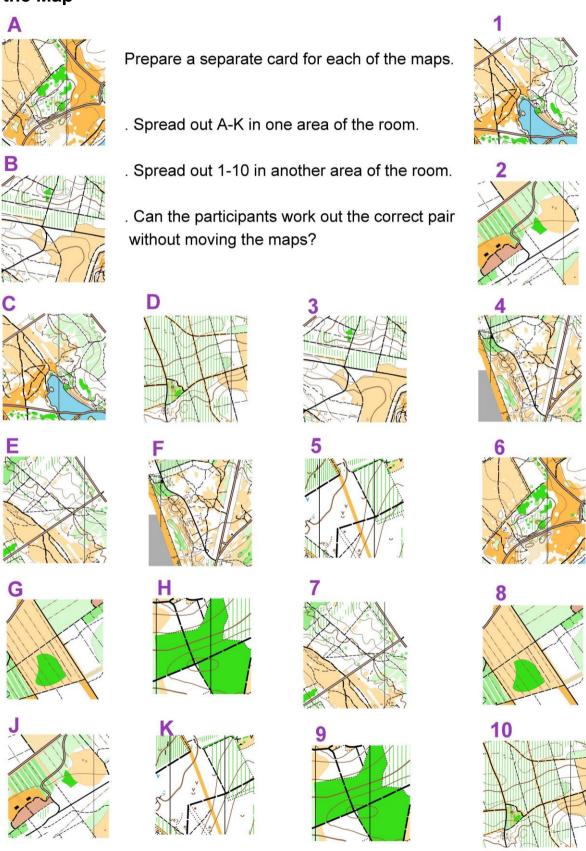

#### **Match the Map**

(Answers A=6, B=3, C=1, D=10, E=7, F=4, G=8, H=9, J=2, K=5)