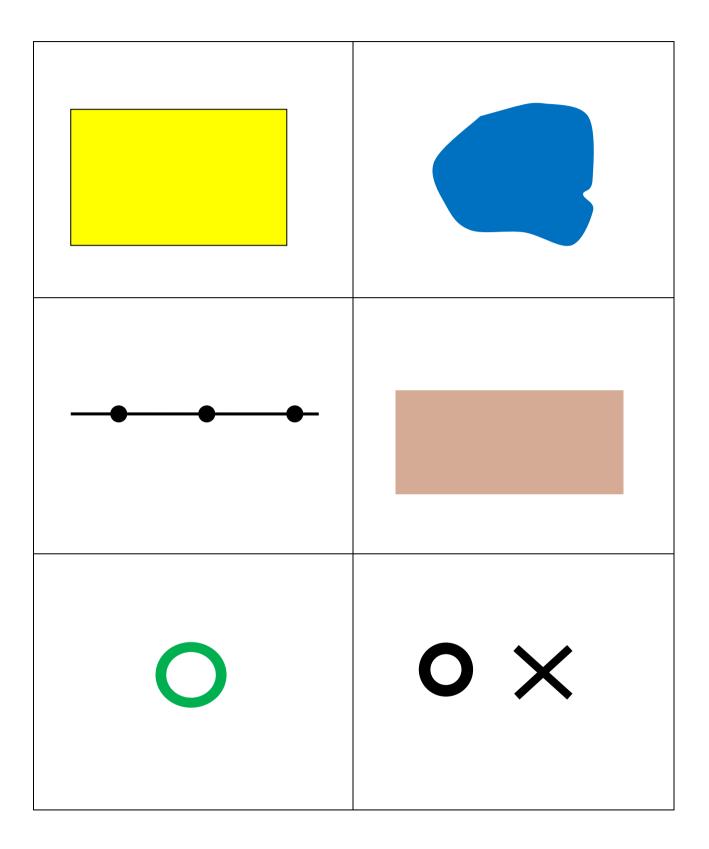

## Orienteering Symbols Game Cards for cutting up and using in the running game - One set per group. These go at the other end of the hall, opposite each team.

| WHITE |            | • |
|-------|------------|---|
|       |            |   |
| 0     | <b>o</b> × |   |