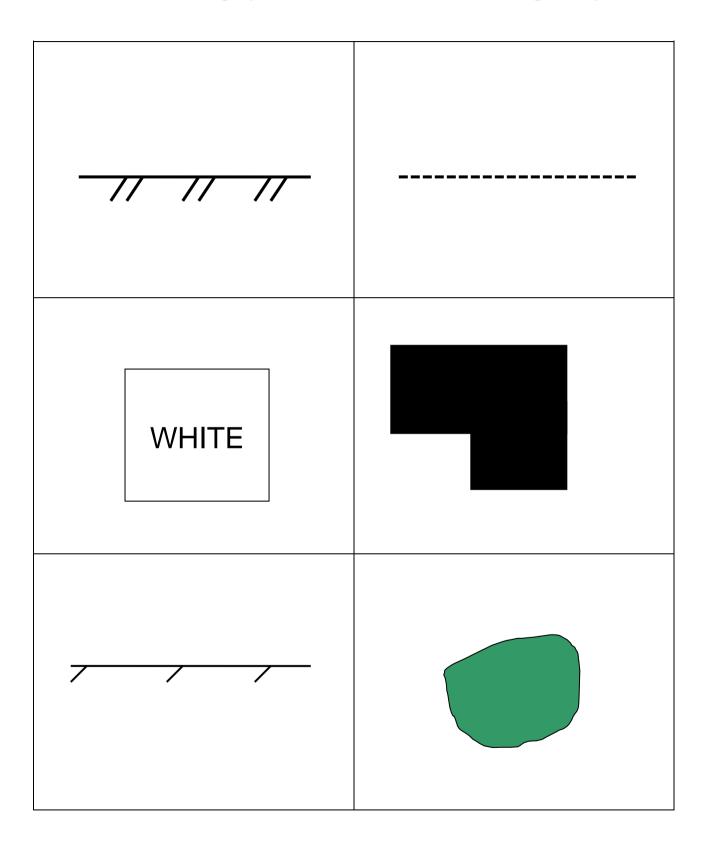

## Orienteering Symbols Game Cards for cutting up and using in the running game - One set per group. These go at the other end of the hall, opposite each team.

| WHITE |            | • |
|-------|------------|---|
|       |            |   |
| 0     | <b>o</b> × |   |