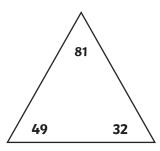

# Addition and Subtraction Fact Families to 20

For each set of numbers, write four different addition and subtraction facts.

| + |  | <b>=</b> |  |
|---|--|----------|--|
|---|--|----------|--|

13