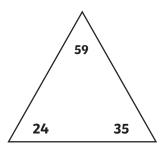

# Addition and Subtraction Fact Families to 20

For each set of numbers, write four different addition and subtraction facts.

| + |  | <b>=</b> |  |
|---|--|----------|--|
|---|--|----------|--|

13