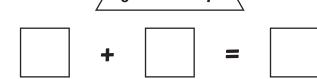

#### **Addition and Subtraction Fact** Families to 10

| + | = |  |
|---|---|--|
|   |   |  |

| + = |  |
|-----|--|
|-----|--|