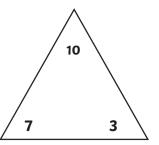

# Addition and Subtraction Fact Families to 20

For each set of numbers, write four different addition and subtraction facts.

| + |  | <b>=</b> |  |
|---|--|----------|--|
|---|--|----------|--|

13