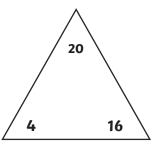

# Addition and Subtraction Fact Families to 20

For each set of numbers, write four different addition and subtraction facts.

| + |  | <b>=</b> |  |
|---|--|----------|--|
|---|--|----------|--|

13