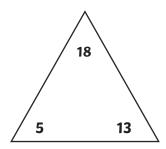

# Addition and Subtraction Fact Families to 20

For each set of numbers, write four different addition and subtraction facts.

| + |  | <b>=</b> |  |
|---|--|----------|--|
|---|--|----------|--|

13