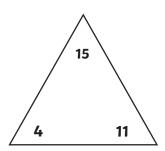

# Addition and Subtraction Fact Families to 20

For each set of numbers, write four different addition and subtraction facts.

| + |  | <b>=</b> |  |
|---|--|----------|--|
|---|--|----------|--|

13