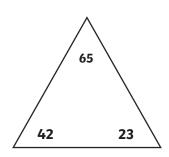

# Addition and Subtraction Fact Families to 20

For each set of numbers, write four different addition and subtraction facts.

| + |  | <b>=</b> |  |
|---|--|----------|--|
|---|--|----------|--|

13