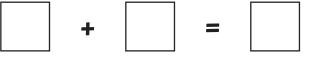

#### **Addition and Subtraction Fact** Families to 10

| + | = |  |
|---|---|--|
|   |   |  |

| + = |  |
|-----|--|
|-----|--|