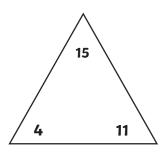

# Addition and Subtraction Fact Families to 20

For each set of numbers, write four different addition and subtraction facts.

| + |  | <b>=</b> |  |
|---|--|----------|--|
|---|--|----------|--|

13