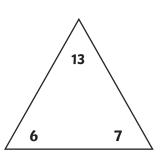

# Addition and Subtraction Fact Families to 20

For each set of numbers, write four different addition and subtraction facts.

| + |  | <b>=</b> |  |
|---|--|----------|--|
|---|--|----------|--|

13