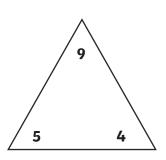

# Addition and Subtraction Fact Families to 20

For each set of numbers, write four different addition and subtraction facts.

| + |  | <b>=</b> |  |
|---|--|----------|--|
|---|--|----------|--|

13