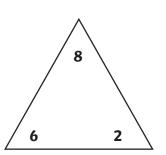

# Addition and Subtraction Fact Families to 20

For each set of numbers, write four different addition and subtraction facts.

| + |  | <b>=</b> |  |
|---|--|----------|--|
|---|--|----------|--|

13