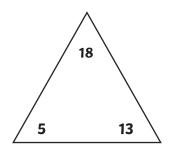

# Addition and Subtraction Fact Families to 20

For each set of numbers, write four different addition and subtraction facts.

| + |  | <b>=</b> |  |
|---|--|----------|--|
|---|--|----------|--|

13