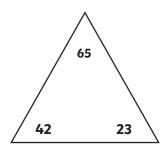

#### **Addition and Subtraction Fact** Families to 10





















| + | = |  |
|---|---|--|
|   |   |  |

| + = |  |
|-----|--|
|-----|--|







# Addition and Subtraction Fact Families to 10 Answers









# Addition and Subtraction Fact Families to 20

For each set of numbers, write four different addition and subtraction facts.















| + |  | <b>=</b> |  |
|---|--|----------|--|
|---|--|----------|--|



13













# Addition and Subtraction Fact Families to 20 Answers









### **Addition and Subtraction Fact** Families to 100















| - | + | <b>=</b> |  |
|---|---|----------|--|
|---|---|----------|--|





















### Addition and Subtraction Fact Families to 100 Answers