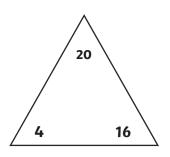

# Addition and Subtraction Fact Families to 20

For each set of numbers, write four different addition and subtraction facts.

| + |  | <b>=</b> |  |
|---|--|----------|--|
|---|--|----------|--|

13