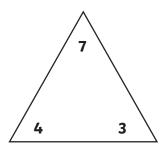

#### **Addition and Subtraction Fact** Families to 10

| + | = |  |
|---|---|--|
|   |   |  |

| + = |  |
|-----|--|
|-----|--|