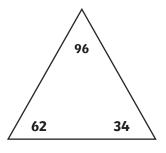

#### **Addition and Subtraction Fact** Families to 10

| + | = |  |
|---|---|--|
|   |   |  |

| + = |  |
|-----|--|
|-----|--|