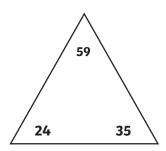

#### **Addition and Subtraction Fact** Families to 10





















| + | = |  |
|---|---|--|
|   |   |  |

| + = |  |
|-----|--|
|-----|--|







# Addition and Subtraction Fact Families to 10 Answers









# Addition and Subtraction Fact Families to 20

For each set of numbers, write four different addition and subtraction facts.















| + |  | <b>=</b> |  |
|---|--|----------|--|
|---|--|----------|--|



13













# Addition and Subtraction Fact Families to 20 Answers









### **Addition and Subtraction Fact** Families to 100















| - | + | <b>=</b> |  |
|---|---|----------|--|
|---|---|----------|--|





















### Addition and Subtraction Fact Families to 100 Answers