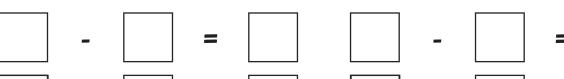

### **Addition and Subtraction Fact** Families to 100

| - | + | <b>=</b> |  |
|---|---|----------|--|
|---|---|----------|--|