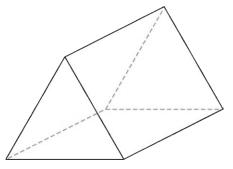

## **3D Shapes**

Triangular Prism

Tetrahedron

edges \_\_\_\_\_

Pentagonal Prism

edges \_\_\_\_\_

faces/surfaces \_\_\_\_\_

vertices \_\_\_\_\_

## 3D Shapes Answers

Triangular Prism edges **9** faces/surfaces **5** vertices **6** 

Tetrahedron edges **6** faces/surfaces **4** vertices **4** 

Pentagonal Prism edges **15** faces/surfaces **7** vertices **10** 