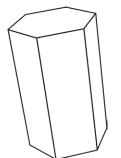

Octagonal Prism

Octahedron

| Octugonal Prism | Octuited on    |
|-----------------|----------------|
| edges           | edges          |
| faces/surfaces  | faces/surfaces |
| vertices        | vertices       |

Hexagonal Prism edges **18** faces/surfaces **8** vertices **12** 

Octagonal Prism edges **24** faces/surfaces **10** vertices **16** 

Octahedron edges **12** faces/surfaces **8** vertices **6** 

Dodecahedron edges **30** faces/surfaces **12** vertices **20** 