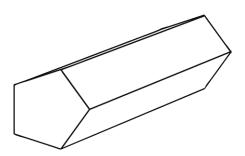

## **3D Shapes**

Triangular Prism

Tetrahedron

edges \_\_\_\_\_

Pentagonal Prism

edges \_\_\_\_\_

faces/surfaces \_\_\_\_\_

vertices \_\_\_\_\_

faces/surfaces \_\_\_\_\_

vertices \_\_\_\_\_

| edges          |  |
|----------------|--|
| faces/surfaces |  |
| vertices       |  |

Hexagonal Prism edges \_\_\_\_\_ faces/surfaces \_\_\_\_\_ vertices \_\_\_\_\_

## 3D Shapes Answers

Triangular Prism edges **9** faces/surfaces **5** vertices **6** 

Tetrahedron edges **6** faces/surfaces **4** vertices **4** 

Pentagonal Prism edges **15** faces/surfaces **7** vertices **10** 