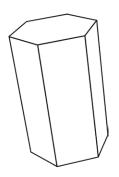

faces/surfaces \_\_\_\_\_

vertices \_\_\_\_\_

| edges          |  |
|----------------|--|
| faces/surfaces |  |
| vertices       |  |

Hexagonal Prism edges \_\_\_\_\_ faces/surfaces \_\_\_\_\_ vertices \_\_\_\_\_

Hexagonal Prism edges **18** faces/surfaces **8** vertices **12** 

Octagonal Prism edges **24** faces/surfaces **10** vertices **16** 

Octahedron edges **12** faces/surfaces **8** vertices **6** 

Dodecahedron edges **30** faces/surfaces **12** vertices **20** 