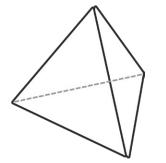

## **3D Shapes**

Triangular Prism

Tetrahedron

edges \_\_\_\_\_

Pentagonal Prism

edges \_\_\_\_\_

faces/surfaces \_\_\_\_\_

vertices \_\_\_\_\_

## 3D Shapes Answers

Triangular Prism edges **9** faces/surfaces **5** vertices **6** 

Tetrahedron edges **6** faces/surfaces **4** vertices **4** 

Pentagonal Prism edges **15** faces/surfaces **7** vertices **10** 