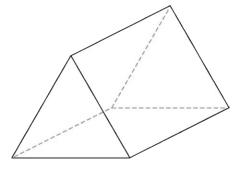

## **3D Shapes**

Triangular Prism

Tetrahedron

edges \_\_\_\_\_

Pentagonal Prism

edges \_\_\_\_\_

faces/surfaces \_\_\_\_\_

vertices \_\_\_\_\_

## 3D Shapes Answers

Triangular Prism edges **9** faces/surfaces **5** vertices **6** 

Tetrahedron edges **6** faces/surfaces **4** vertices **4** 

Pentagonal Prism edges **15** faces/surfaces **7** vertices **10** 