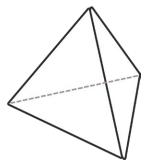

## **3D Shapes**

Triangular Prism

Tetrahedron

edges \_\_\_\_\_

Pentagonal Prism

edges \_\_\_\_\_

faces/surfaces \_\_\_\_\_

vertices \_\_\_\_\_

## 3D Shapes Answers

Triangular Prism edges **9** faces/surfaces **5** vertices **6** 

Tetrahedron edges **6** faces/surfaces **4** vertices **4** 

Pentagonal Prism edges **15** faces/surfaces **7** vertices **10** 