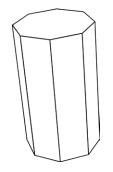

Octagonal Prism

Octahedron

| Octugonal Prism | Octuited on    |
|-----------------|----------------|
| edges           | edges          |
| faces/surfaces  | faces/surfaces |
| vertices        | vertices       |

Hexagonal Prism edges **18** faces/surfaces **8** vertices **12** 

Octagonal Prism edges **24** faces/surfaces **10** vertices **16** 

Octahedron edges **12** faces/surfaces **8** vertices **6** 

Dodecahedron edges **30** faces/surfaces **12** vertices **20** 