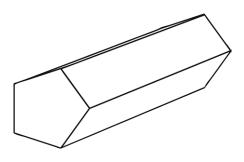

## **3D Shapes**

Triangular Prism

Tetrahedron

edges \_\_\_\_\_

Pentagonal Prism

edges \_\_\_\_\_

faces/surfaces \_\_\_\_\_

vertices \_\_\_\_\_

faces/surfaces \_\_\_\_\_

vertices \_\_\_\_\_

| edges          |  |
|----------------|--|
| faces/surfaces |  |
| vertices       |  |

Hexagonal Prism edges \_\_\_\_\_ faces/surfaces \_\_\_\_\_ vertices \_\_\_\_\_

## 3D Shapes Answers

Triangular Prism edges **9** faces/surfaces **5** vertices **6** 

Tetrahedron edges **6** faces/surfaces **4** vertices **4** 

Pentagonal Prism edges **15** faces/surfaces **7** vertices **10** 