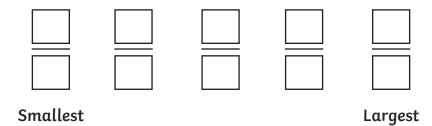

Order these fractions from smallest to largest:

| 2 | <u>6</u> | <u>4</u> | <u>1</u> | <u>10</u> |
|---|----------|----------|----------|-----------|
| 5 | 10       | 5        | 5        | 20        |
| 2 | <u>9</u> | <u>5</u> | <u>1</u> | <u>3</u>  |
|   | 16       | 8        | 4        | 8         |