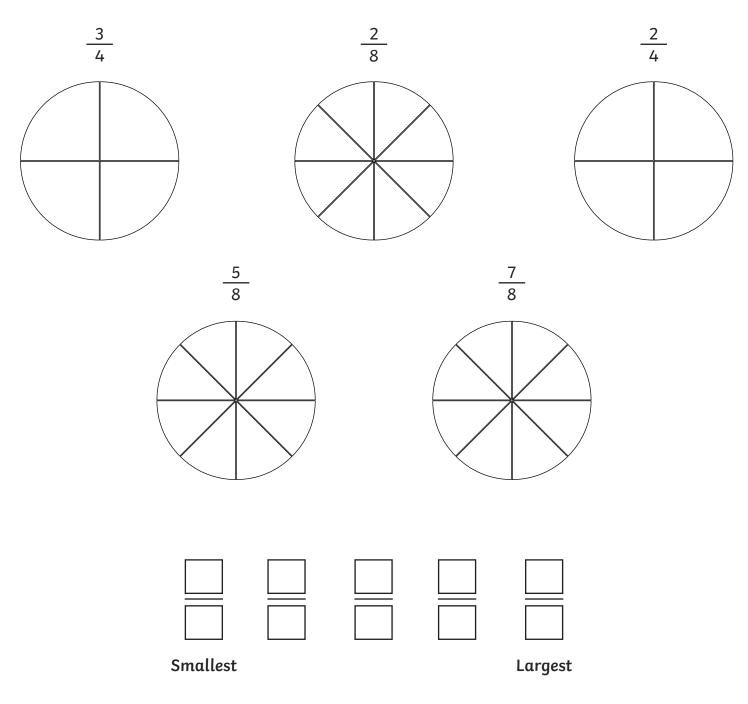

### **Comparing and Ordering Fractions**

Order these fractions from smallest to largest:

| 2 | <u>6</u> | <u>4</u> | <u>1</u> | <u>10</u> |
|---|----------|----------|----------|-----------|
| 5 | 10       | 5        | 5        | 20        |
| 2 | <u>9</u> | <u>5</u> | <u>1</u> | <u>3</u>  |
|   | 16       | 8        | 4        | 8         |