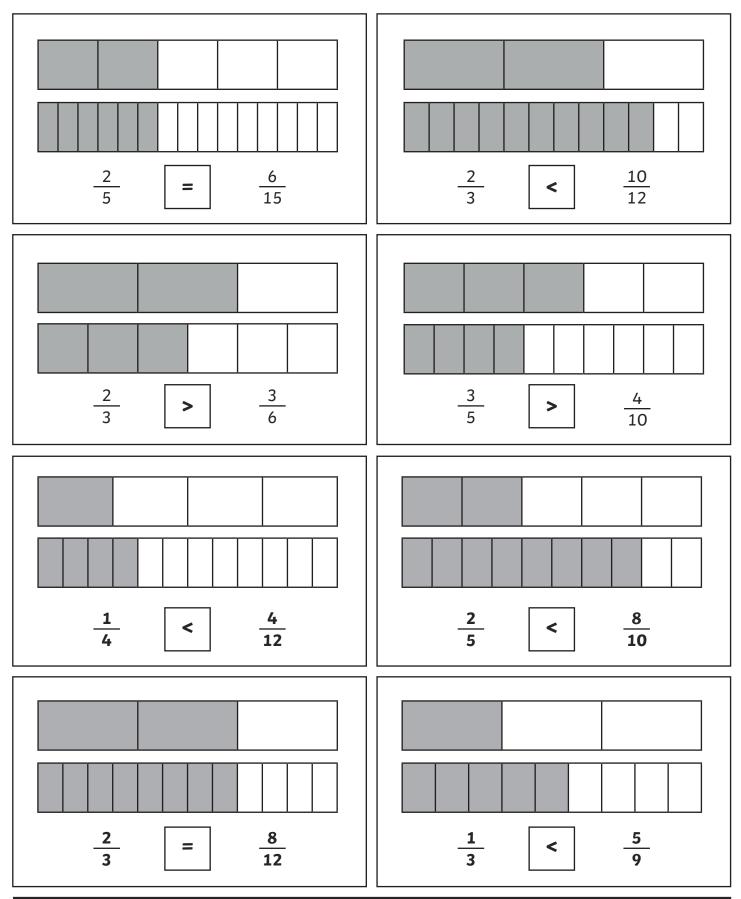

### **Comparing and Ordering Fractions**

Use the symbols <, = or > to complete the following:

Draw lines to match the fractions with their equivalent partners:

| 2 6      | <u>16</u><br>20 |
|----------|-----------------|
| 3        | <u>5</u><br>15  |
| <u>4</u> | <u>6</u>        |
| 5        | 18              |
| 2        | <u>10</u>       |
| 3        | 15              |
| <u>1</u> | <u>9</u>        |
| 3        | 24              |