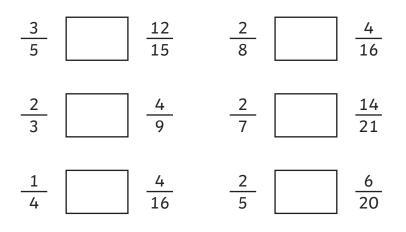

### **Comparing and Ordering Fractions**

Use the symbols <, = or > to complete the following:

Draw lines to match the fractions with their equivalent partners:

| 2 6      | <u>16</u><br>20 |
|----------|-----------------|
| 3        | <u>5</u><br>15  |
| <u>4</u> | <u>6</u>        |
| 5        | 18              |
| 2        | <u>10</u>       |
| 3        | 15              |
| <u>1</u> | <u>9</u>        |
| 3        | 24              |