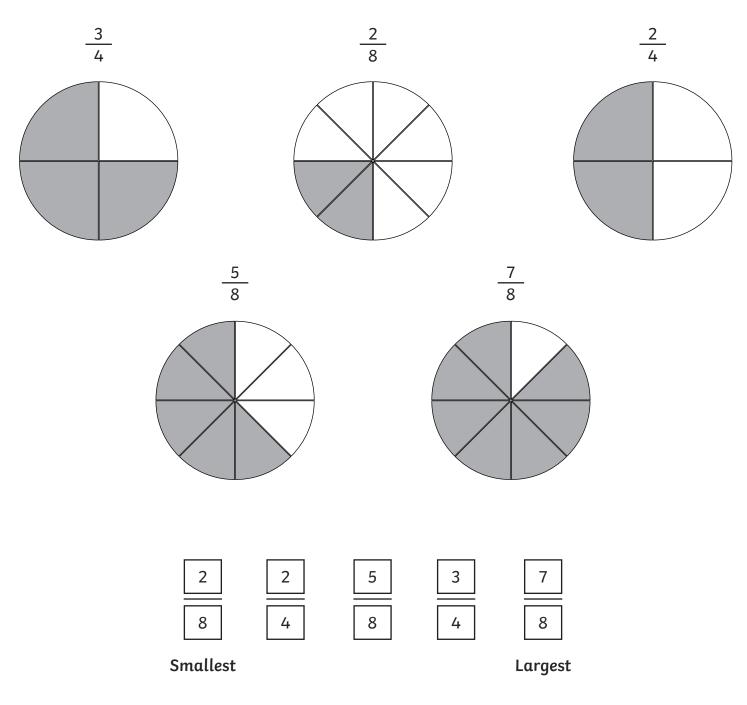

## Comparing and Ordering Fractions **Answers**

# Comparing and Ordering Fractions **Answers**

Draw lines to match the fractions with their equivalent partners:

Order these fractions from smallest to largest:

| <u>2</u> | <u>6</u>       | <u>4</u>      | <u>1</u> | <u>10</u> |
|----------|----------------|---------------|----------|-----------|
| 5        | 10             | 5             | 5        | 20        |
| <u>1</u> | 2              | <u>10</u>     | <u>6</u> | <u>4</u>  |
| 5        | 5              | 20            | 10       | 5         |
| 2        | <u>9</u><br>16 | <u>5</u><br>8 | <u> </u> | 3         |
| <u>1</u> | <u>3</u>       | <u>2</u>      | <u>9</u> | <u>5</u>  |
| 4        | 8              | 4             | 16       | 8         |