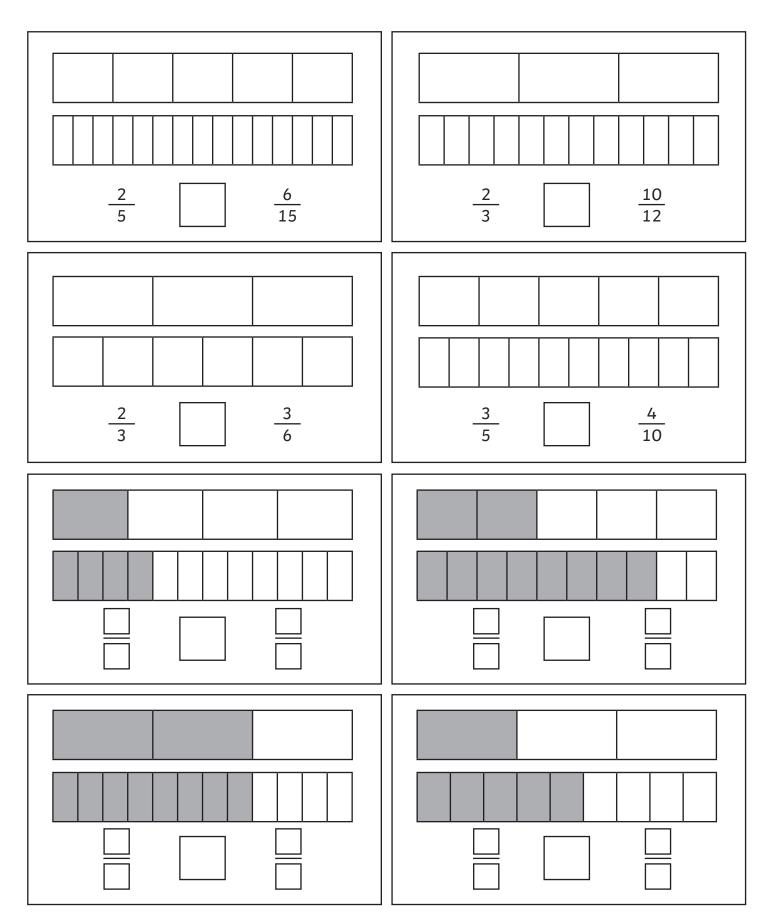

### **Comparing and Ordering Fractions**

Use the symbols <, = or > to complete the following:

Draw lines to match the fractions with their equivalent partners:

| 2 6      | <u>16</u><br>20 |
|----------|-----------------|
| 3        | <u>5</u><br>15  |
| <u>4</u> | <u>6</u>        |
| 5        | 18              |
| 2        | <u>10</u>       |
| 3        | 15              |
| <u>1</u> | <u>9</u>        |
| 3        | 24              |

Order these fractions from smallest to largest:

| 2 | <u>6</u> | <u>4</u> | <u>1</u> | <u>10</u> |
|---|----------|----------|----------|-----------|
| 5 | 10       | 5        | 5        | 20        |
| 2 | <u>9</u> | <u>5</u> | <u>1</u> | <u>3</u>  |
|   | 16       | 8        | 4        | 8         |

# Comparing and Ordering Fractions **Answers**

Draw lines to match the fractions with their equivalent partners:

Order these fractions from smallest to largest:

| <u>2</u> | <u>6</u>       | <u>4</u>      | <u>1</u> | <u>10</u> |
|----------|----------------|---------------|----------|-----------|
| 5        | 10             | 5             | 5        | 20        |
| <u>1</u> | 2              | <u>10</u>     | <u>6</u> | <u>4</u>  |
| 5        | 5              | 20            | 10       | 5         |
| 2        | <u>9</u><br>16 | <u>5</u><br>8 | <u> </u> | 3         |
| <u>1</u> | <u>3</u>       | <u>2</u>      | <u>9</u> | <u>5</u>  |
| 4        | 8              | 4             | 16       | 8         |