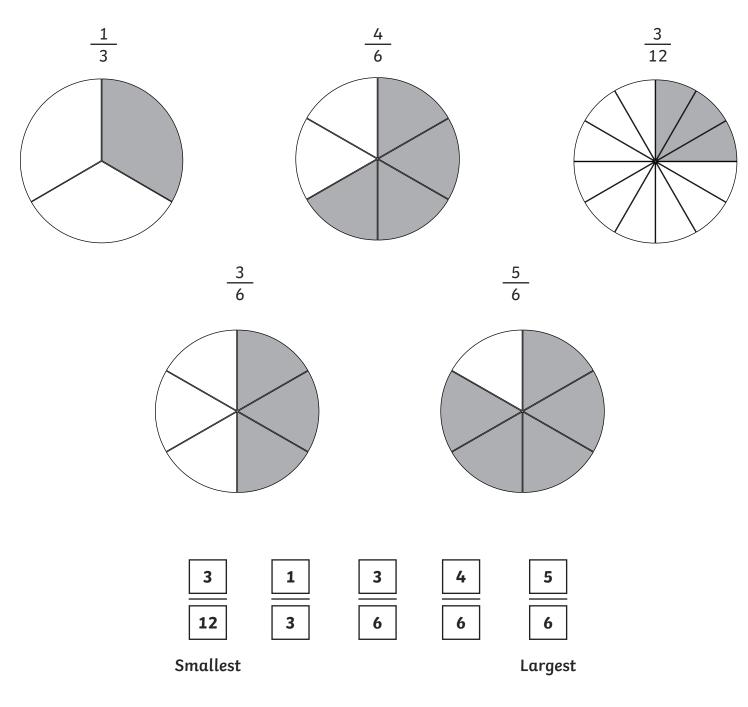

Order these fractions from smallest to largest:

| 2 | <u>6</u> | <u>4</u> | <u>1</u> | <u>10</u> |
|---|----------|----------|----------|-----------|
| 5 | 10       | 5        | 5        | 20        |
| 2 | <u>9</u> | <u>5</u> | <u>1</u> | <u>3</u>  |
|   | 16       | 8        | 4        | 8         |

# Comparing and Ordering Fractions **Answers**

Draw lines to match the fractions with their equivalent partners:

Order these fractions from smallest to largest:

| <u>2</u> | <u>6</u>       | <u>4</u>      | <u>1</u> | <u>10</u> |
|----------|----------------|---------------|----------|-----------|
| 5        | 10             | 5             | 5        | 20        |
| <u>1</u> | 2              | <u>10</u>     | <u>6</u> | <u>4</u>  |
| 5        | 5              | 20            | 10       | 5         |
| 2        | <u>9</u><br>16 | <u>5</u><br>8 | <u> </u> | 3         |
| <u>1</u> | <u>3</u>       | <u>2</u>      | <u>9</u> | <u>5</u>  |
| 4        | 8              | 4             | 16       | 8         |