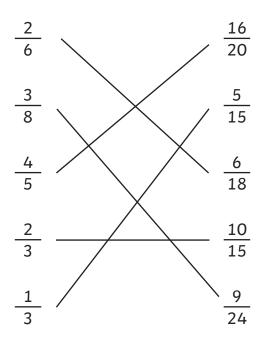

### **Comparing and Ordering Fractions**

Use the symbols <, = or > to complete the following:

Draw lines to match the fractions with their equivalent partners:

| 2 6      | <u>16</u><br>20 |
|----------|-----------------|
| 3        | <u>5</u><br>15  |
| <u>4</u> | <u>6</u>        |
| 5        | 18              |
| 2        | <u>10</u>       |
| 3        | 15              |
| <u>1</u> | <u>9</u>        |
| 3        | 24              |