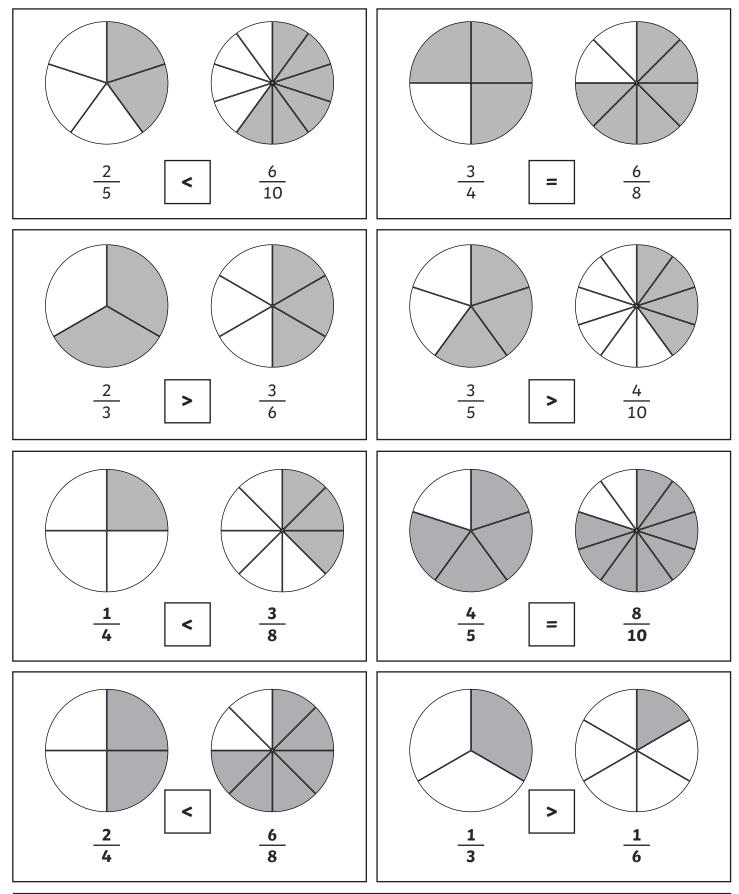

## Comparing and Ordering Fractions **Answers**

### **Comparing and Ordering Fractions**

Use the symbols <, = or > to complete the following:

Draw lines to match the fractions with their equivalent partners:

| 2 6      | <u>16</u><br>20 |
|----------|-----------------|
| 3        | <u>5</u><br>15  |
| <u>4</u> | <u>6</u>        |
| 5        | 18              |
| 2        | <u>10</u>       |
| 3        | 15              |
| <u>1</u> | <u>9</u>        |
| 3        | 24              |