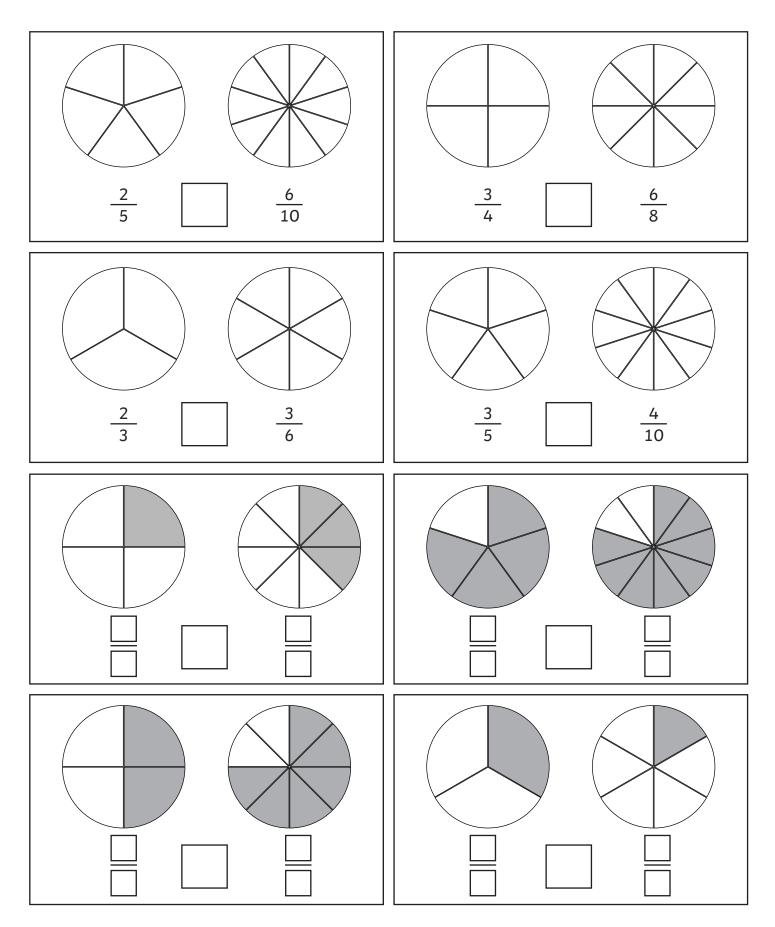

### **Comparing and Ordering Fractions**

### **Comparing and Ordering Fractions**

Use the symbols <, = or > to complete the following:

Draw lines to match the fractions with their equivalent partners:

| 2 6      | <u>16</u><br>20 |
|----------|-----------------|
| 3        | <u>5</u><br>15  |
| <u>4</u> | <u>6</u>        |
| 5        | 18              |
| 2        | <u>10</u>       |
| 3        | 15              |
| <u>1</u> | <u>9</u>        |
| 3        | 24              |