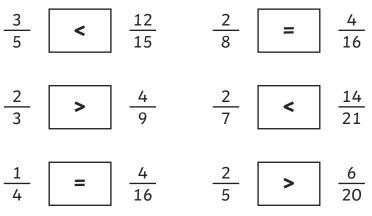

### **Comparing and Ordering Fractions**

Use the symbols <, = or > to complete the following:

Draw lines to match the fractions with their equivalent partners:

| 2 6      | <u>16</u><br>20 |
|----------|-----------------|
| 3        | <u>5</u><br>15  |
| <u>4</u> | <u>6</u>        |
| 5        | 18              |
| 2        | <u>10</u>       |
| 3        | 15              |
| <u>1</u> | <u>9</u>        |
| 3        | 24              |