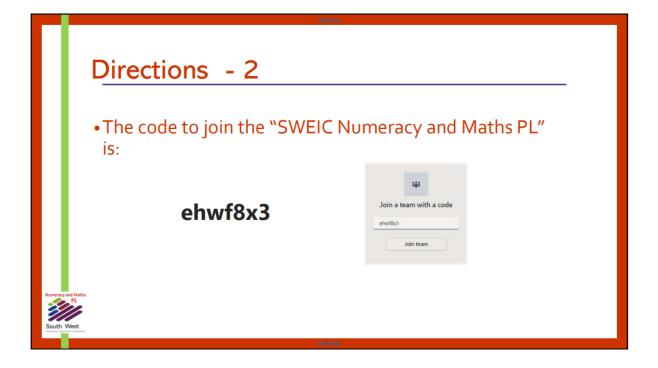

| When you enter t                                                     | ne te                                         | am you will arrive at this page.                                                                                                                                                                |                        |
|----------------------------------------------------------------------|-----------------------------------------------|-------------------------------------------------------------------------------------------------------------------------------------------------------------------------------------------------|------------------------|
| < All teams                                                          | General Posts Files Staff Notebook 2 more - +