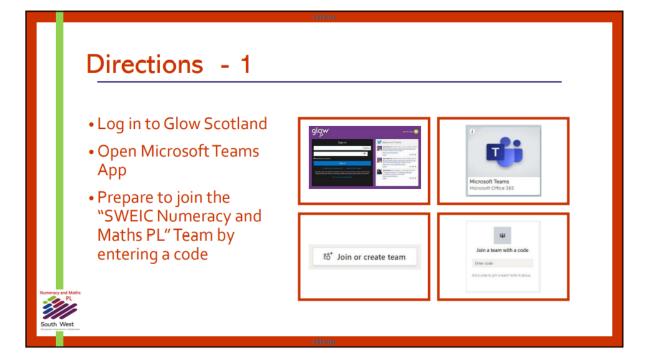

| When you enter t                                                     | ne te                                         | am you will arrive at this page.                                                                                                                                                                |                        |
|----------------------------------------------------------------------|-----------------------------------------------|-------------------------------------------------------------------------------------------------------------------------------------------------------------------------------------------------|------------------------|
| < All teams                                                          | General Posts Files Staff Notebook 2 more -