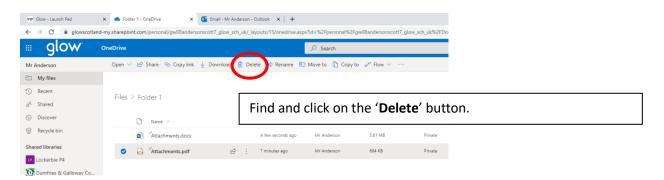

To **delete** a file, **select** it from the OneDrive list by **clicking** on the button to the **left of the filename**, as before.

A dialogue box will appear on your screen. Click on 'Delete' to confirm the operation.