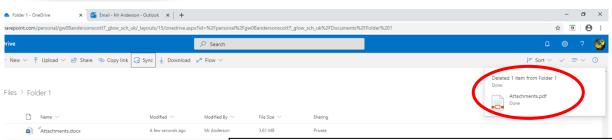

Your **file** should have been **deleted** from the **list** and a **confirmation notice** should appear in the **top right-hand corner** of the OneDrive page.