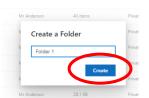

Select 'Folder' from the drop-down menu.

A **dialogue box** should open. Enter a **name** for your folder into the **larger blue box**.

Click on 'Create' to place your new folder into OneDrive.

The created folder should appear, as shown on your OneDrive page. **Click** on the **folder name** to open it.