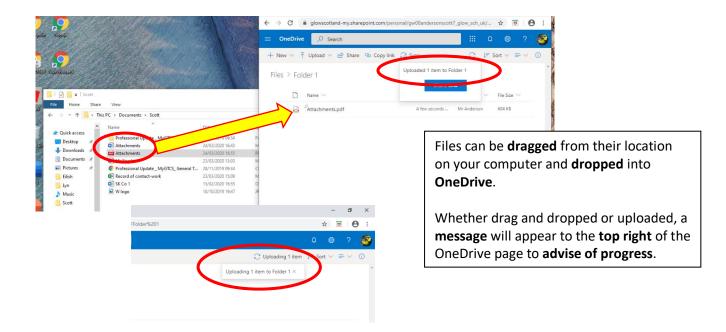

**Select** the required file by **clicking once** on its name. The filename should now be **highlighted**.

Click the 'Open' button to upload to OneDrive.

Uploaded files should now **be visible** on the OneDrive page.

It is possible to upload **multiple files** at one time without selecting and uploading individually.

After selecting one file, **hold the 'Ctrl'** key on your keyboard then **click on additional files** to be uploaded.

When complete, click on the '**Open**' button on the dialogue box to upload to OneDrive.