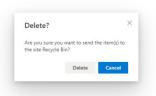

To **delete** a file, **select** it from the OneDrive list by **clicking** on the button to the **left of the filename**, as before.

A dialogue box will appear on your screen. Click on 'Delete' to confirm the operation.