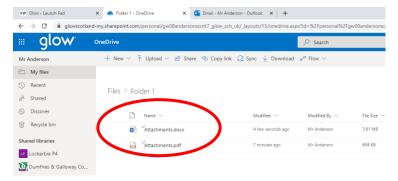

**Select** the required file by **clicking once** on its name. The filename should now be **highlighted**.

Click the 'Open' button to upload to OneDrive.

Uploaded files should now **be visible** on the OneDrive page.