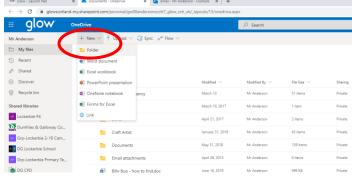

## Uploading to MS OneDrive from Glow:

Log-in to Glow as normal and find the **OneDrive** cloud tile.

Click on the tile to open OneDrive

To add folders, find the 'New' button and click on it to show a drop-down menu.

Select 'Folder' from the drop-down menu.

A **dialogue box** should open. Enter a **name** for your folder into the **larger blue box**.

Click on 'Create' to place your new folder into OneDrive.

The created folder should appear, as shown on your OneDrive page. **Click** on the **folder name** to open it.