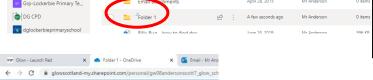

Select 'Folder' from the drop-down menu.

A **dialogue box** should open. Enter a **name** for your folder into the **larger blue box**.

Click on 'Create' to place your new folder into OneDrive.

The created folder should appear, as shown on your OneDrive page. **Click** on the **folder name** to open it.