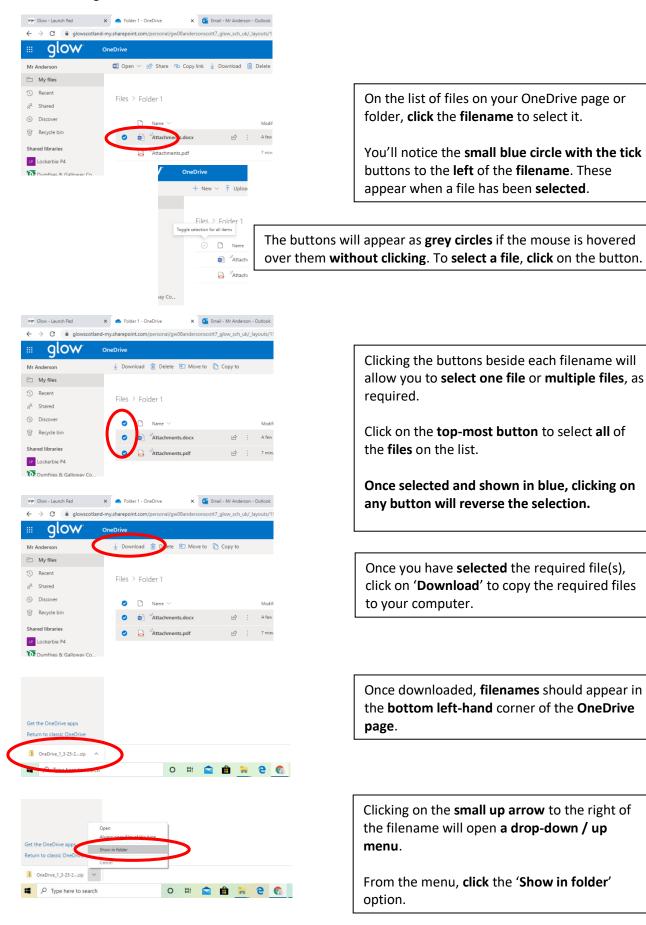

**Select** the required file by **clicking once** on its name. The filename should now be **highlighted**.

Click the 'Open' button to upload to OneDrive.

Uploaded files should now **be visible** on the OneDrive page.

To **delete** a file, **select** it from the OneDrive list by **clicking** on the button to the **left of the filename**, as before.

A dialogue box will appear on your screen. Click on 'Delete' to confirm the operation.