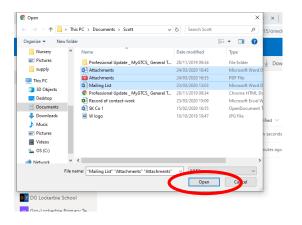

**Select** the required file by **clicking once** on its name. The filename should now be **highlighted**.

Click the 'Open' button to upload to OneDrive.

Uploaded files should now **be visible** on the OneDrive page.

It is possible to upload **multiple files** at one time without selecting and uploading individually.

After selecting one file, **hold the 'Ctrl'** key on your keyboard then **click on additional files** to be uploaded.