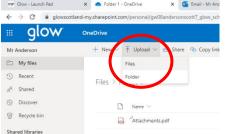

To add files, find the 'Upload' button and click on it to open a drop-down menu.

Select 'Files' from the drop-down menu

A dialogue box should open. Navigate through your computer to where your file is saved (most likely 'Documents').

**Select** the required file by **clicking once** on its name. The filename should now be **highlighted**.

Click the 'Open' button to upload to OneDrive.

Uploaded files should now **be visible** on the OneDrive page.