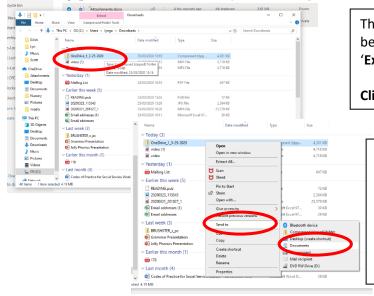

## Downloading from OneDrive:

The **folder** on the computer where the file has been saved to (normally '**Downloads**' or '**Extracts**') will open.

Click on the downloaded filename to select it.

**Right-click** your mouse to open the **options** menu.

Move to the 'Send to' option without clicking on it to open a second menu.

Select 'Documents' from the available options.

Your required file or folder should now appear in the 'Documents' folder of your computer.