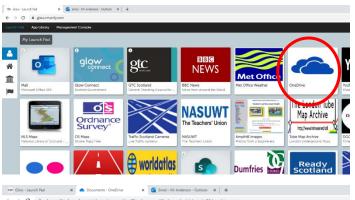

## Uploading to MS OneDrive from Glow:

Log-in to Glow as normal and find the **OneDrive** cloud tile.

Click on the tile to open OneDrive

To add folders, find the 'New' button and click on it to show a drop-down menu.