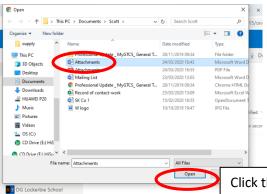

To add files, find the 'Upload' button and click on it to open a drop-down menu.

Select 'Files' from the drop-down menu

A dialogue box should open. Navigate through your computer to where your file is saved (most likely 'Documents').

**Select** the required file by **clicking once** on its name. The filename should now be **highlighted**.

Click the 'Open' button to upload to OneDrive.

Uploaded files should now **be visible** on the OneDrive page.