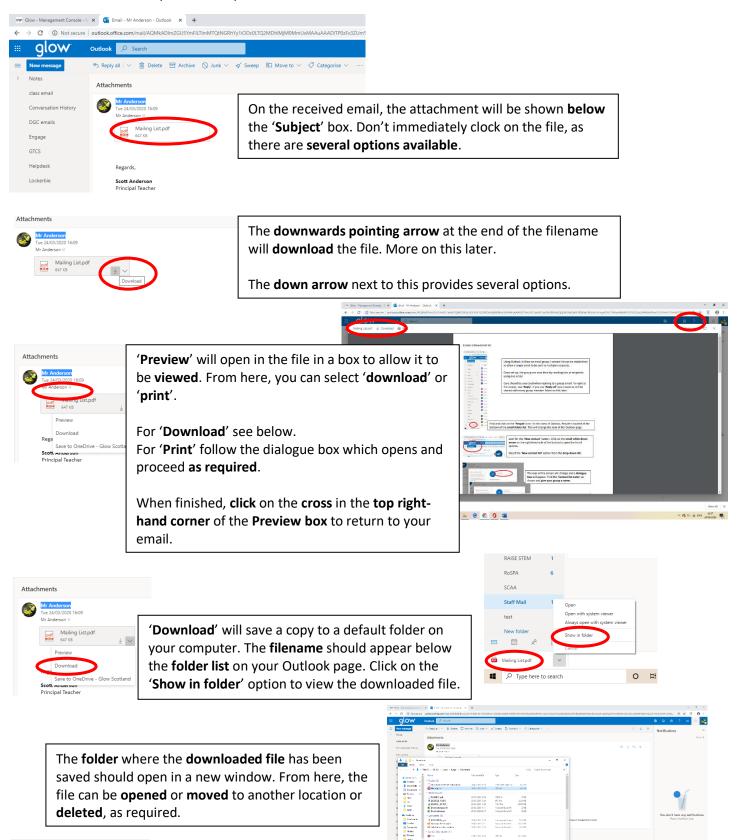

## Attachments to email – open on receipt:

The 'Save to OneDrive' option will save a copy of the file to your Glow OneDrive.

**OneDrive** can be accessed from the **OneDrive tile** on the **Glow Launch Pad** (shown to the right).