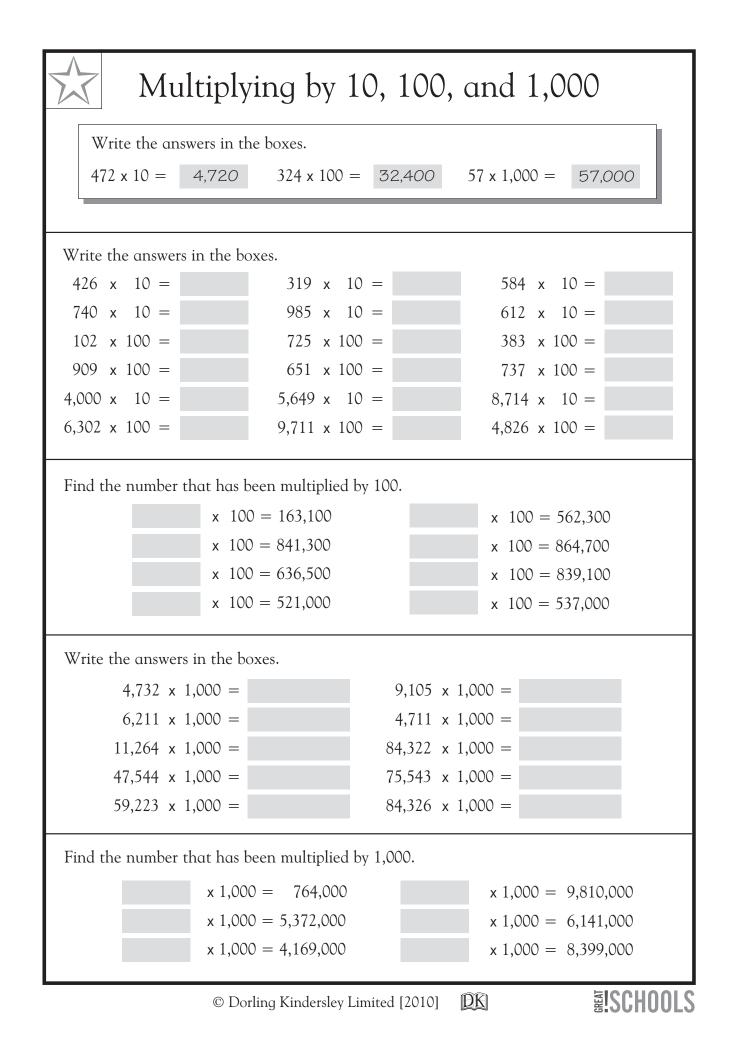

| Multiplying by 10, 100, and 1,000                                                                                                                                                                            |                                                                      |             |                           |                           |        |                  |         |
|--------------------------------------------------------------------------------------------------------------------------------------------------------------------------------------------------------------|----------------------------------------------------------------------|-------------|---------------------------|---------------------------|--------|------------------|---------|
| Write the answers in the boxes.                                                                                                                                                                              |                                                                      |             |                           |                           |        |                  |         |
| $472 \times 10 = 4,720$ $324 \times 100 = 32,400$ $57 \times 1,000 = 57,000$                                                                                                                                 |                                                                      |             |                           |                           |        |                  |         |
|                                                                                                                                                                                                              |                                                                      |             |                           |                           |        |                  |         |
|                                                                                                                                                                                                              |                                                                      |             |                           |                           |        |                  |         |
| Write the answers                                                                                                                                                                                            |                                                                      |             |                           |                           |        |                  |         |
| $426 \times 10 =$                                                                                                                                                                                            | 4,260                                                                | 319 x       |                           | 3,190                     |        | x 10 =           | 5,840   |
| $740 \times 10 =$                                                                                                                                                                                            | 7,400                                                                | 985 x       |                           | 9,850                     |        | x 10 =           | 6,120   |
| $102 \times 100 =$                                                                                                                                                                                           | 10,200                                                               | 725 x 1     |                           | 72,500                    |        | x 100 =          | 38,300  |
| $909 \times 100 =$                                                                                                                                                                                           | 90,900                                                               | 651 x 1     |                           | 65,100                    |        | x 100 =          | 73,700  |
| $4,000 \times 10 =$                                                                                                                                                                                          | 40,000                                                               | 5,649 x     |                           | 56,490                    |        | 4 x 10 =         | 87,140  |
| $6,302 \times 100 = 6$                                                                                                                                                                                       | 630,200                                                              | 9,711 x 1   | 00 =                      | 971,100                   | 4,826  | $5 \times 100 =$ | 482,600 |
| 1,631x $100 = 163,100$ $5,623$ x $100 = 562,300$ $8,413$ x $100 = 841,300$ $8,647$ x $100 = 864,700$ $6,365$ x $100 = 636,500$ $8,391$ x $100 = 839,100$ $5,210$ x $100 = 521,000$ $5,370$ x $100 = 537,000$ |                                                                      |             |                           |                           |        |                  | 0<br>0  |
| Write the answers in the boxes.                                                                                                                                                                              |                                                                      |             |                           |                           |        |                  |         |
| 4,732 x 1,000 = 4,732,000                                                                                                                                                                                    |                                                                      |             | 9,105 x 1,000 = 9,105,000 |                           |        |                  |         |
| 6,211 x 1,000 = 6,211,000                                                                                                                                                                                    |                                                                      |             |                           | 4,711 x 1,000 = 4,711,000 |        |                  |         |
| 11,264 x                                                                                                                                                                                                     | $11,264 \times 1,000 = 11,264,000 $ 84,3                             |             |                           |                           | ,000 = | 84,322,00        | 00      |
| 47,544 x                                                                                                                                                                                                     | $7,544 \times 1,000 = 47,544,000$ $75,543 \times 1,000 = 75,543,000$ |             |                           |                           | 00     |                  |         |
| 59,223 x                                                                                                                                                                                                     | 1,000 =                                                              | 59,223,000  | 8                         | 4,326 x 1                 | ,000 = | 84,326,00        | 00      |
| Find the number that has been multiplied by 1,000.                                                                                                                                                           |                                                                      |             |                           |                           |        |                  |         |
| 764                                                                                                                                                                                                          | 764 x 1,000 = 764,000 9,810 x 1,000 = 9,810,000                      |             |                           |                           |        |                  | 0,000   |
| 5,372 x 1,000 = 5,372,000 6,141 x 1,000 = 6,141,000                                                                                                                                                          |                                                                      |             |                           |                           |        | ,                |         |
| 4,169                                                                                                                                                                                                        |                                                                      | = 4,169,000 |                           | 8,399                     |        | 00 = 8,399       |         |

Children should realize that multiplying by 10, 100, or 1,000 is the same as adding one, two, or three zeros. In the second and last sections, the child will need to divide the answer to find the number that has been multiplied.