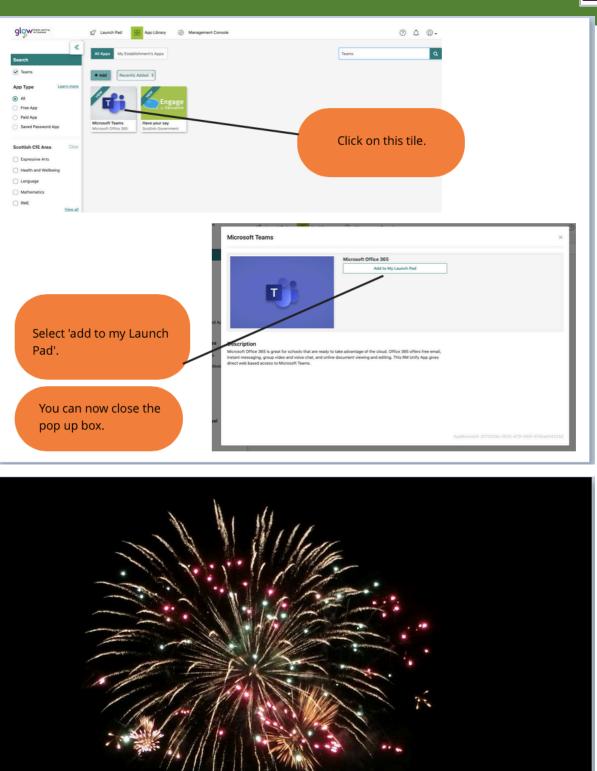

Congratulations! You have just added Teams to your Launch Pad!

Within Teams your child may be part of a number of different Teams. Each team has its own dedicated space for collaborating and sharing resources. Find the Team which is most likely to be for your child's class. You may be given a name of the Team in advance.