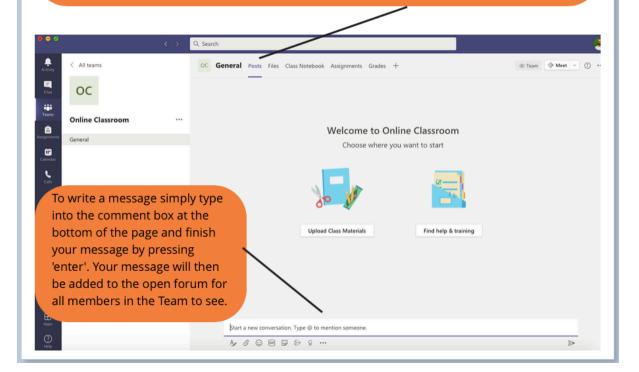

Once you've clicked on your class Teams page you will be able to see about 5 tabs at the top of the screen. The first of these which we will focus on is 'Posts'. The posts section will allow pupils and teachers to communicate with each other on a secure page.