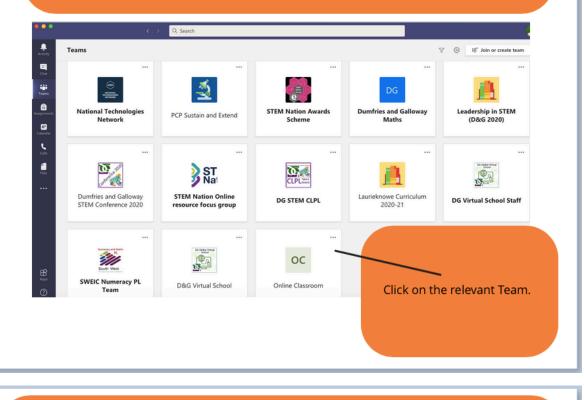

Congratulations! You have just added Teams to your Launch Pad!

Within Teams your child may be part of a number of different Teams. Each team has its own dedicated space for collaborating and sharing resources. Find the Team which is most likely to be for your child's class. You may be given a name of the Team in advance.

Once you've clicked on your class Teams page you will be able to see about 5 tabs at the top of the screen. The first of these which we will focus on is 'Posts'. The posts section will allow pupils and teachers to communicate with each other on a secure page.