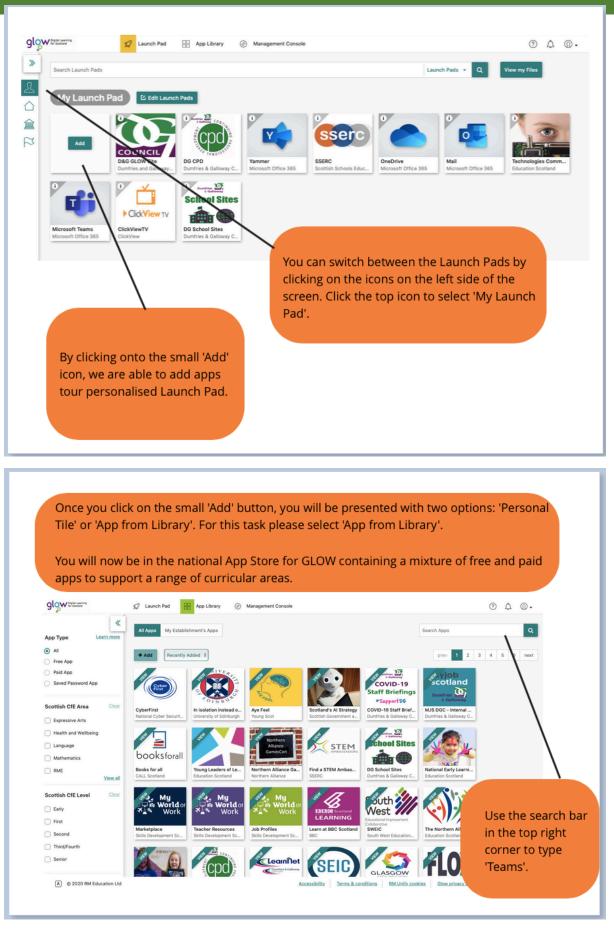

| Sign in<br>Username or Email Address (required)                                                                                                                                                                                  | @GlowScot Tweets<br>Glow Scot @GlowScot 29 Oct, 07:00 am<br>Having trouble logging into Glow? All<br>accounts are managed locally, but if you can't                                                              |
|----------------------------------------------------------------------------------------------------------------------------------------------------------------------------------------------------------------------------------|------------------------------------------------------------------------------------------------------------------------------------------------------------------------------------------------------------------|
| Enter the username or email address                                                                                                                                                                                              | contact the school please try https://t.co/JiGWCm0Ugk Expand P 13 *                                                                                                                                              |
| Password (required) Enter the password have forgotten my password Remember me Need A Glown gin?                                                                                                                                  | Glow Scot @GlowScot 28 Oct, 07:00 am<br>Glow Connect includes a range of advice,<br>guidance and support on all aspects of Glow<br>usage, including helpful 'how<br>https://t.co/udVMPhav3e<br>Excand            |
| Sign in<br>Only Glow users are allowed to access this service. If you do not<br>have a Glow username and password then you may be<br>committing an offence by trying to gain access to this service.<br>Find out more about Glow | Slow Scot @GlowScot 27 Oct, 07:00 am<br>Did you know?      Glow users can download<br>the latest version of Microsoft Office software<br>for free, all through the<br>https://t.co/AqSbymjg0L<br>Excand     To t |
|                                                                                                                                                                                                                                  |                                                                                                                                                                                                                  |
| -                                                                                                                                                                                                                                | our username and password in the box<br>g the eye icon lets you see your passwo                                                                                                                                  |