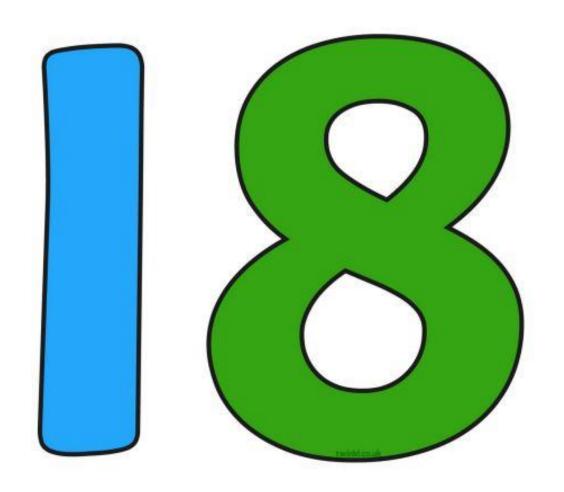

Well done! How many did you guess?

Challenge yourself: go back and see if you can think up your own ways of adding to make that number!