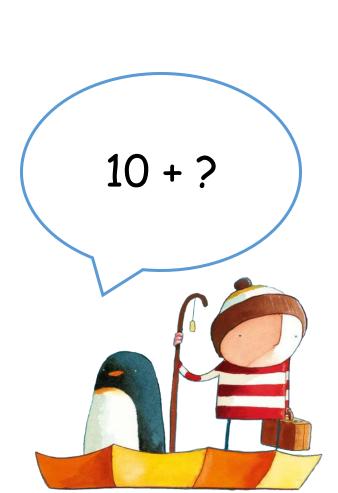

# Guess the Number! 0-20

Can you guess the number underneath the bubbles? Here's how to play this game:

1. Guess the number hidden under the bubbles.

2. Help the boy and his penguin friend figure out an adding sum to make the number you have guessed. For numbers 11-20, we'll be using the 10 + adding strategy ie. 10 + 1+ 11, 10 + 3 = 13 etc.