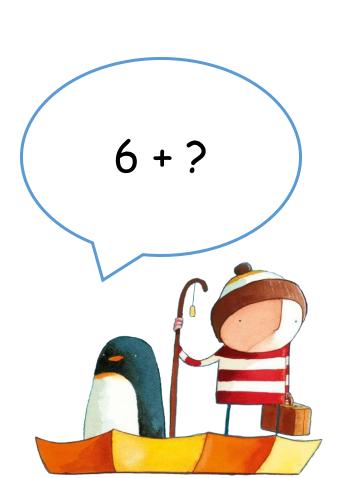

# Guess the Number! 0-20

Can you guess the number underneath the bubbles? Here's how to play this game:

1. Guess the number hidden under the bubbles.

2. Help the boy and his penguin friend figure out an adding sum to make the number you have guessed. For numbers 11-20, we'll be using the 10 + adding strategy ie. 10 + 1+ 11, 10 + 3 = 13 etc.