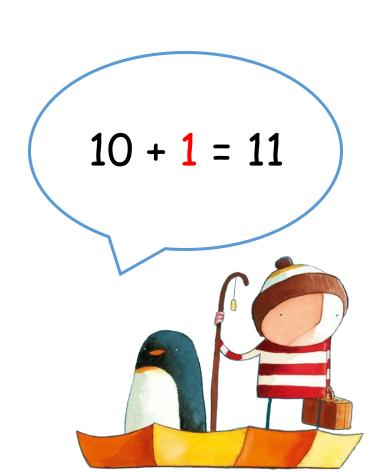

# Guess the Number! 0-20

Can you guess the number underneath the bubbles? Here's how to play this game:

1. Guess the number hidden under the bubbles.

2. Help the boy and his penguin friend figure out an adding sum to make the number you have guessed. For numbers 11-20, we'll be using the 10 + adding strategy ie. 10 + 1+ 11, 10 + 3 = 13 etc.