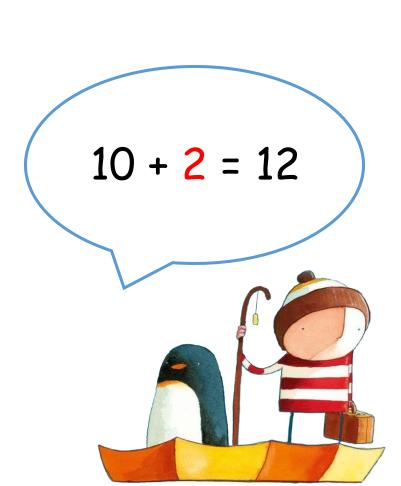

Well done! How many did you guess?

Challenge yourself: go back and see if you can think up your own ways of adding to make that number!