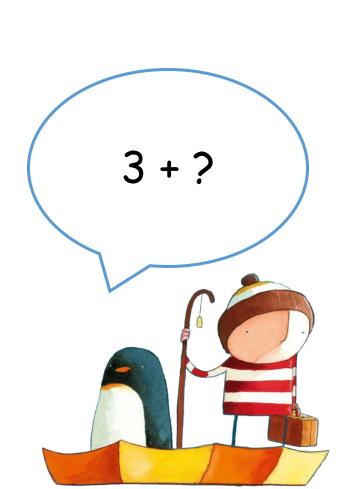

# Guess the Number! 0-20

Can you guess the number underneath the bubbles? Here's how to play this game:

1. Guess the number hidden under the bubbles.

2. Help the boy and his penguin friend figure out an adding sum to make the number you have guessed. For numbers 11-20, we'll be using the 10 + adding strategy ie. 10 + 1+ 11, 10 + 3 = 13 etc.