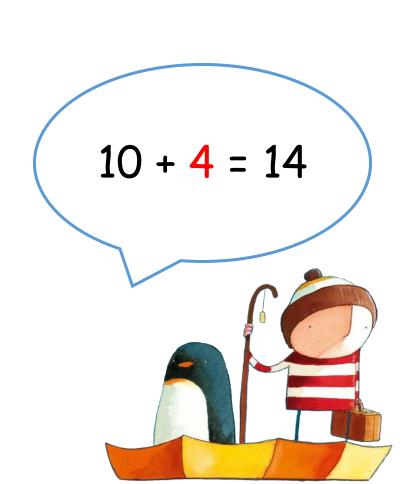

Well done! How many did you guess?

Challenge yourself: go back and see if you can think up your own ways of adding to make that number!