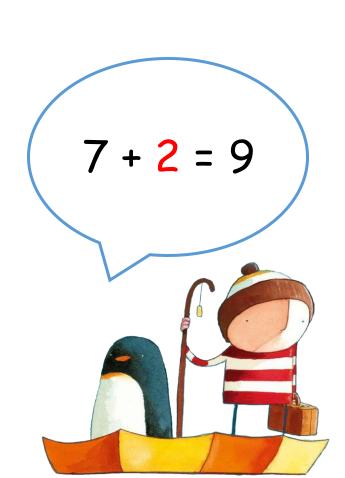

Well done! How many did you guess?

Challenge yourself: go back and see if you can think up your own ways of adding to make that number!