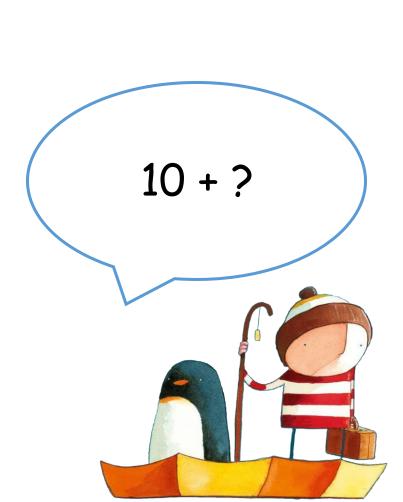

# Guess the Number! 0-20

Can you guess the number underneath the bubbles? Here's how to play this game:

1. Guess the number hidden under the bubbles.

2. Help the boy and his penguin friend figure out an adding sum to make the number you have guessed. For numbers 11-20, we'll be using the 10 + adding strategy ie. 10 + 1+ 11, 10 + 3 = 13 etc.