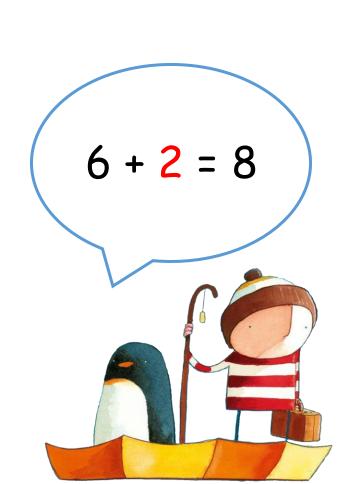

Well done! How many did you guess?

Challenge yourself: go back and see if you can think up your own ways of adding to make that number!