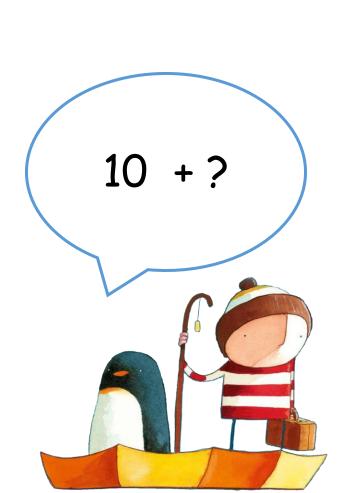

# Guess the Number! 0-20

Can you guess the number underneath the bubbles? Here's how to play this game:

1. Guess the number hidden under the bubbles.

2. Help the boy and his penguin friend figure out an adding sum to make the number you have guessed. For numbers 11-20, we'll be using the 10 + adding strategy ie. 10 + 1+ 11, 10 + 3 = 13 etc.