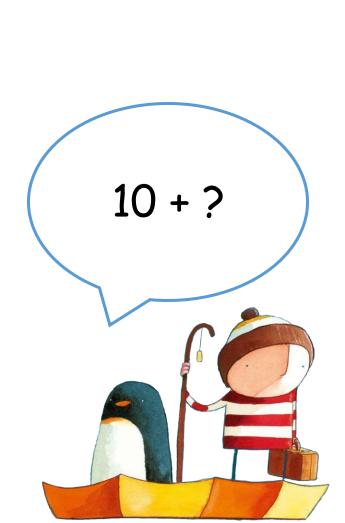

# Guess the Number! 0-20

Can you guess the number underneath the bubbles? Here's how to play this game:

1. Guess the number hidden under the bubbles.

2. Help the boy and his penguin friend figure out an adding sum to make the number you have guessed. For numbers 11-20, we'll be using the 10 + adding strategy ie. 10 + 1+ 11, 10 + 3 = 13 etc.