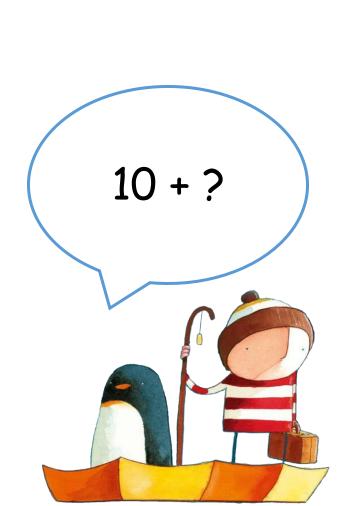

# Guess the Number! 0-20

Can you guess the number underneath the bubbles? Here's how to play this game:

1. Guess the number hidden under the bubbles.

2. Help the boy and his penguin friend figure out an adding sum to make the number you have guessed. For numbers 11-20, we'll be using the 10 + adding strategy ie. 10 + 1+ 11, 10 + 3 = 13 etc.