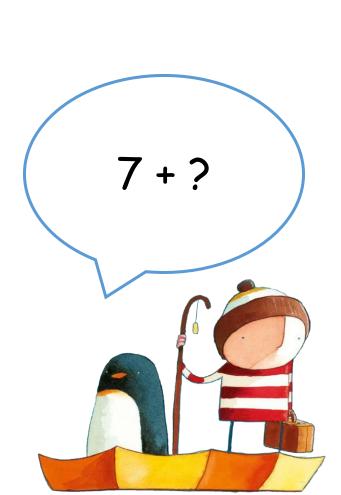

# Guess the Number! 0-20

Can you guess the number underneath the bubbles? Here's how to play this game:

1. Guess the number hidden under the bubbles.

2. Help the boy and his penguin friend figure out an adding sum to make the number you have guessed. For numbers 11-20, we'll be using the 10 + adding strategy ie. 10 + 1+ 11, 10 + 3 = 13 etc.