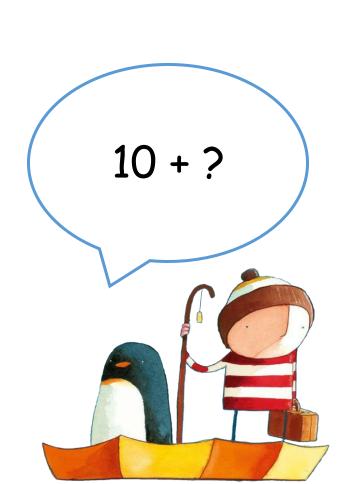

# Guess the Number! 0-20

Can you guess the number underneath the bubbles? Here's how to play this game:

1. Guess the number hidden under the bubbles.

2. Help the boy and his penguin friend figure out an adding sum to make the number you have guessed. For numbers 11-20, we'll be using the 10 + adding strategy ie. 10 + 1+ 11, 10 + 3 = 13 etc.

Please note: this version of the game includes numbers 11-20 as well as smaller numbers. In class, we reached 15 in Ten Town - but I have included numbers 15-20 in this game too. Feel free to use this game how you wish - skip higher numbers if you feel you need to, or come back to them at another point. Enjoy!