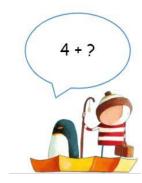

# Guess the Number! 0-20

Can you guess the number underneath the bubbles? Here's how to play this game:

1. Guess the number hidden under the bubbles.

2. Help the boy and his penguin friend figure out an adding sum to make the number you have guessed. For numbers 11-20, we'll be using the 10 + adding strategy ie. 10 + 1+ 11, 10 + 3 = 13 etc.