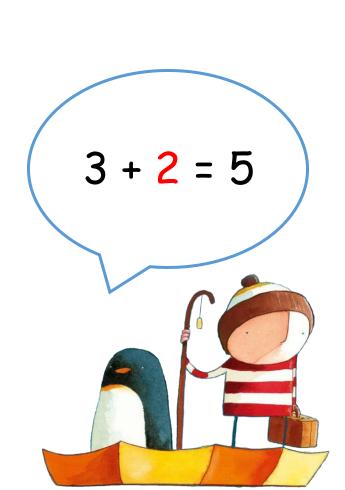

Well done! How many did you guess?

Challenge yourself: go back and see if you can think up your own ways of adding to make that number!