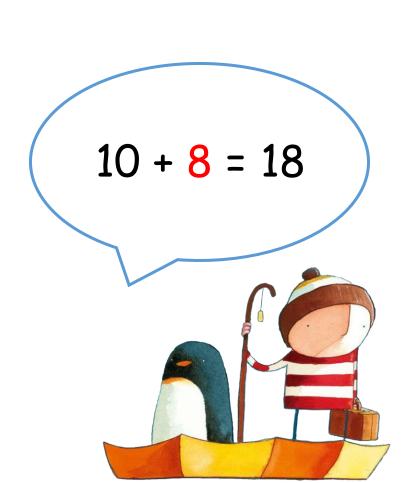

# Guess the Number! 0-20

Can you guess the number underneath the bubbles? Here's how to play this game:

1. Guess the number hidden under the bubbles.

2. Help the boy and his penguin friend figure out an adding sum to make the number you have guessed. For numbers 11-20, we'll be using the 10 + adding strategy ie. 10 + 1+ 11, 10 + 3 = 13 etc.