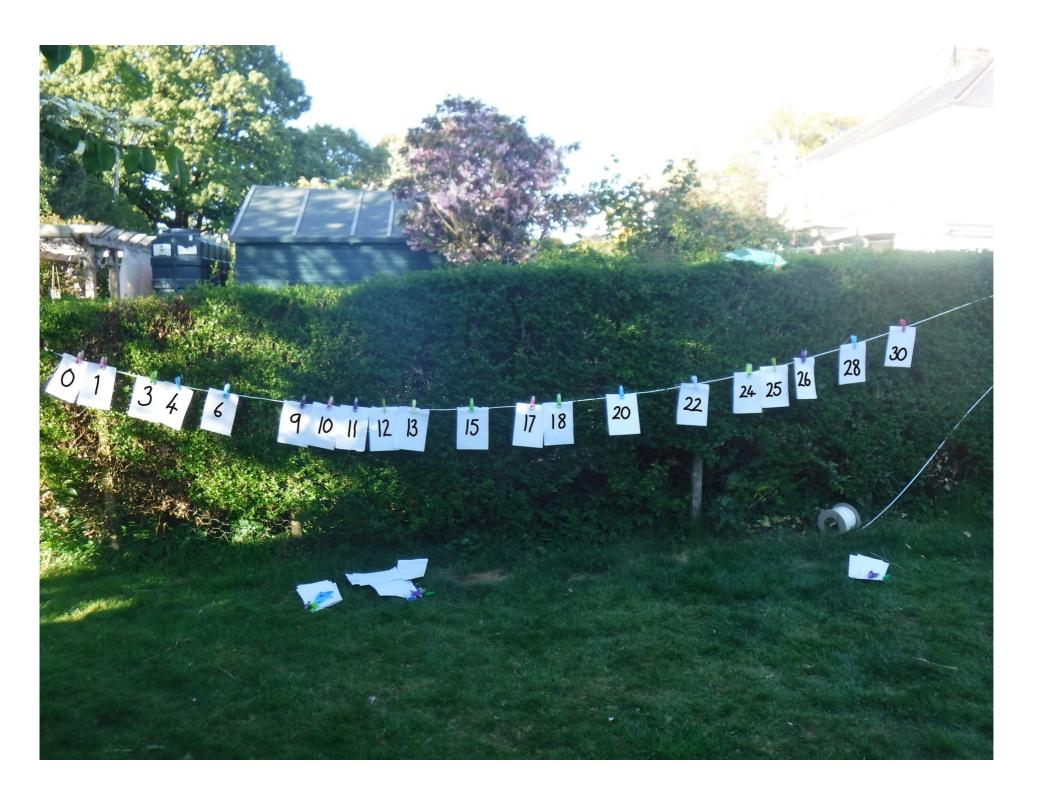

## Big Number Cards 0-30

Keep playing with your big number cards:

Put them in order—hang on the washing line

Find the missing numbers—*check out my photo on page 4*. Blog me the missing numbers. Now try your own at home.