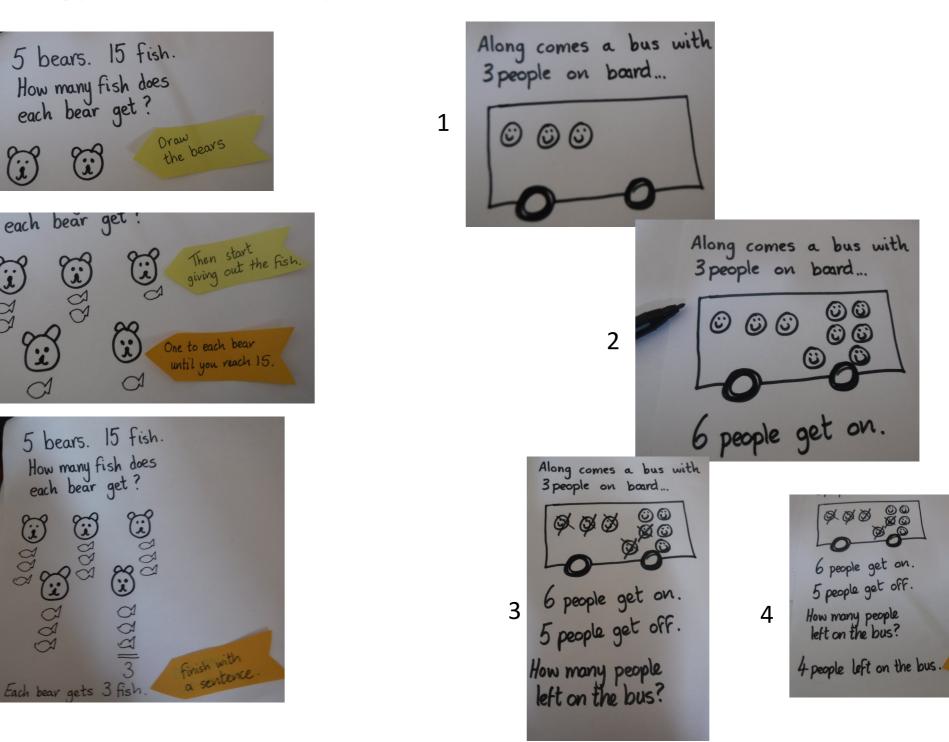

Jump on the numbers—lay them on the ground and jump around.

Draw pictures (use your white board) to solve these problems. Helpful tips (and a laugh at Miss Dale's drawings) on page 2.

Carlay had 6 sweets and Claudia had 7 sweets. How many sweets altogether? Daniel had 12 cakes. He gave 3 to Miller. How many cakes does Daniel have left? Claudia had 4 cats. She gave each cat 3 fish to eat. How many fish altogether?

5 monkeys. 20 bananas. How many bananas does each monkey get?

15 rabbits (get drawing and stop whinging!). 30 carrots. How many carrots does each rabbit get?

Along comes the bus with 10 people on board. 4 get off. 8 get on. How many people on the bus now?