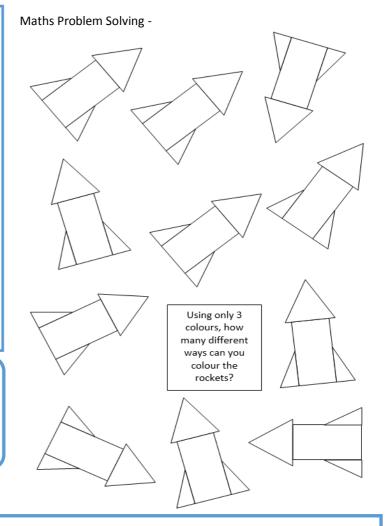

# Plant up the pots!

You have 24 seeds. Each seed will produce a flower.

You can use as many pots as you like but you must put the same amount of seeds in each pot.

Draw pictures to show how many pots you could use.
How many different ways are there?