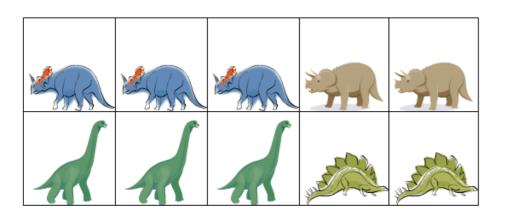

ne less than 8                 |               |
| 20 + 2 =                        |               |
|                                 |               |
|                                 |               |
|                                 |               |

| What do you call a sm | iall parent? |
|-----------------------|--------------|
| one less than 15      |              |
| 20 - 2 =              |              |
| one more than 12      |              |
| one less than 19      |              |
| one more than 13      |              |
| 5 + 1 =               |              |
| 12 + 2 =              |              |

## Dinosaur Sudoku—puzzle it out

Each of the four blocks has to contain all 4 dinosaurs within its squares. Each dinosaur can only appear once in a row, column or box.





## Now try this Alien Sudoku