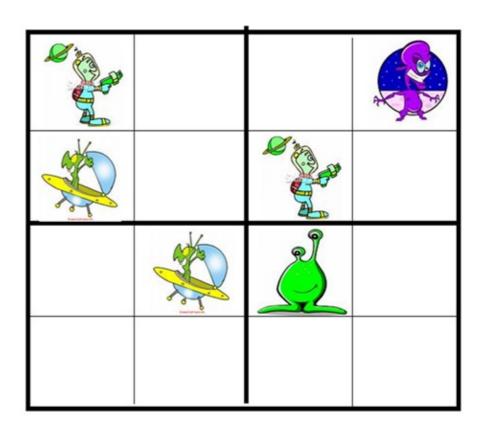

|
| 20 + 2 =                        |               |
|                                 |               |
|                                 |               |
|                                 |               |

| What do you call a sm | iall parent? |
|-----------------------|--------------|
| one less than 15      |              |
| 20 - 2 =              |              |
| one more than 12      |              |
| one less than 19      |              |
| one more than 13      |              |
| 5 + 1 =               |              |
| 12 + 2 =              |              |

## Dinosaur Sudoku—puzzle it out

Each of the four blocks has to contain all 4 dinosaurs within its squares. Each dinosaur can only appear once in a row, column or box.





## Now try this Alien Sudoku