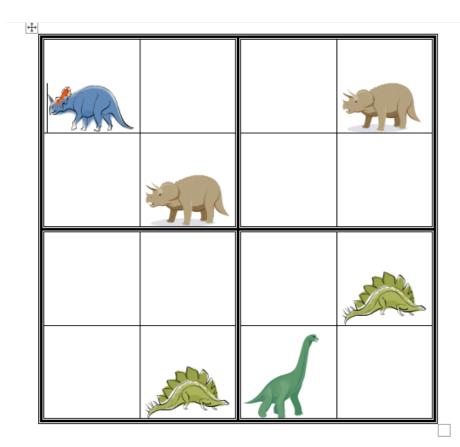

## Dinosaur Sudoku—puzzle it out

Each of the four blocks has to contain all 4 dinosaurs within its squares. Each dinosaur can only appear once in a row, column or box.