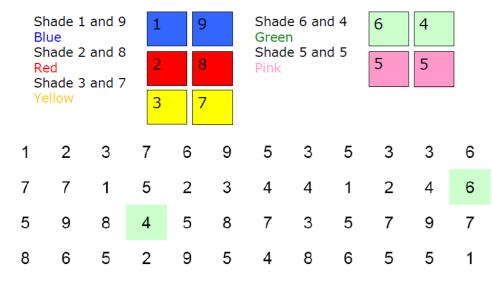

### Number pairs to 10

Use this colouring code to match number pairs to make ten.

| A  | В  | С  | D  | E  | F  |
|----|----|----|----|----|----|
| 1p | 2р | 3р | 4p | 5р | 1p |
| G  | Н  | I  | J  | K  | L  |
| 2p | 3р | 4p | 5р | 1p | 2р |
| M  | N  | 0  | Р  | Q  | R  |
| 3р | 4p | 5р | 1p | 2p | 3р |
| 5  | Т  | U  | V  | W  | Х  |
| 4p | 5р | 1р | 2р | 3р | 4p |
|    |    | У  | Z  |    |    |
|    |    | 5p | 1р |    |    |