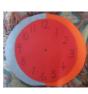

#### Keep going with Time...

Keep using your clock—o'clock, half past, quarter past, quarter to

Parent set the time - pupil read the time

Parent say the time—pupil set the clock

Then make a larger circle from card (I used two old jotter covers).

The larger circle is for putting your 5 minute intervals on 5,10, 15 etc.

Now see if you can set your clock to:

20 minutes past 10

15 minutes past 2

55 minutes past 6

5 minutes past 11

30 minutes past 3

Be careful, don't jump onto **minutes to** unless you are sure **minutes past** is solid.