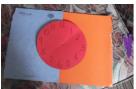

#### Keep going with Time...

Keep using your clock—o'clock, half past, quarter past, quarter to

Parent set the time - pupil read the time

Parent say the time—pupil set the clock

Then make a larger circle from card (I used two old jotter covers).

The larger circle is for putting your 5 minute intervals on 5,10, 15 etc.

Now see if you can set your clock to:

20 minutes past 10

15 minutes past 2

55 minutes past 6

5 minutes past 11

30 minutes past 3

Be careful, don't jump onto **minutes to** unless you are sure **minutes past** is solid.