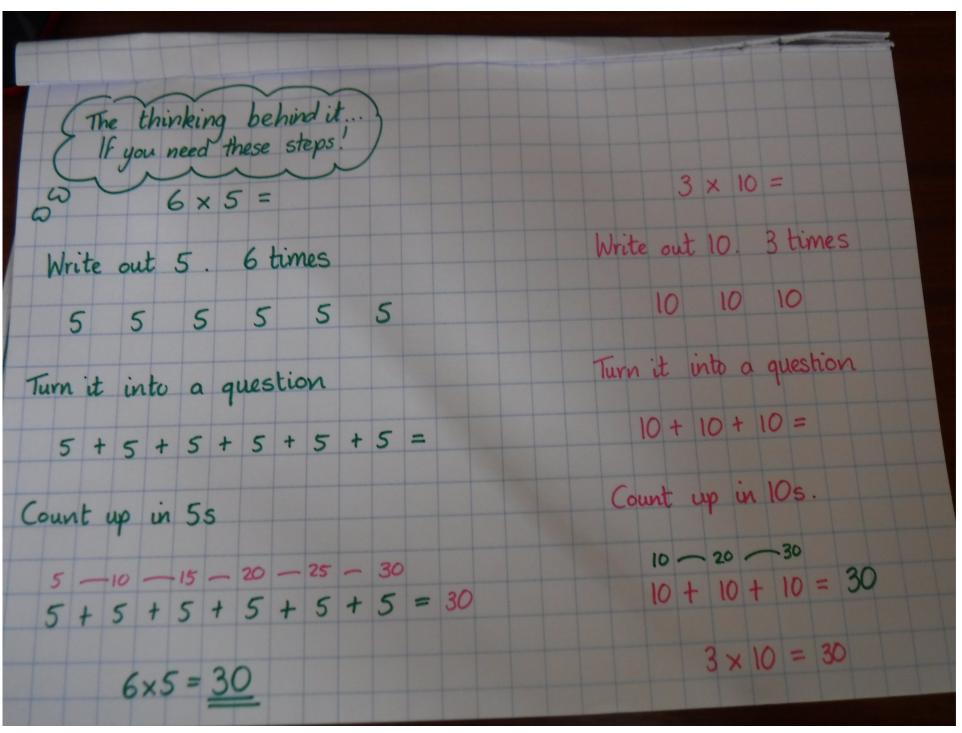

### **Holywood Maths Homework:**

Keep using the Homework
Options: great for skills
practice. Great for mental
maths—a little everyday = no
rusty brain!!

Use your repeated addition skills to solve these questions:

2 x 5 =

10 x 6 =

2 x 10 =

3 x 2 =

5 x 5 =

7 x 10 =

5 x 8 =

8 x 2 =

4 x 5 =

10 x 10 =

See how I do it over the page.