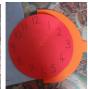

#### Keep going with Time...

Keep using your clock—o'clock, half past, quarter past, quarter to

Parent set the time - pupil read the time

Parent say the time—pupil set the clock

Then make a larger circle from card (I used two old jotter covers).

The larger circle is for putting your 5 minute intervals on 5,10, 15 etc.

Now see if you can set your clock to:

20 minutes past 10

15 minutes past 2

55 minutes past 6

5 minutes past 11

30 minutes past 3

Be careful, don't jump onto **minutes to** unless you are sure **minutes past** is solid.