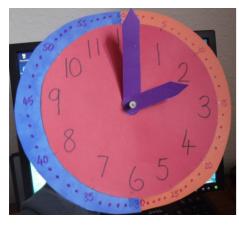

#### Keep going with Time...

Keep using your clock—o'clock, half past, quarter past, quarter to

Parent set the time - pupil read the time

Parent say the time—pupil set the clock

Then make a larger circle from card (I used two old jotter covers).

The larger circle is for putting your 5 minute intervals on 5,10, 15 etc.

Now see if you can set your clock to:

20 minutes past 10

15 minutes past 2

55 minutes past 6

5 minutes past 11

30 minutes past 3

Be careful, don't jump onto **minutes to** unless you are sure **minutes past** is solid.