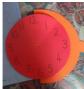

#### Time...

Keep using your clock—o'clock, half past, quarter past, quarter to

Parent set the time - pupil read the time

Parent say the time—pupil set the clock

Then make a larger circle from card (I used two old jotter covers).

The larger circle is for putting your 5 minute intervals on 5,10, 15 etc.

Now see if you can set your clock to:

5 minutes past 10

20 minutes past 9

35 minutes past 1

55 minutes past 3

15 minutes past 2

40 minutes past 5

Be careful, don't jump onto **minutes to** unless you are sure **minutes past** is solid.

Time gets very confusing very quickly!!