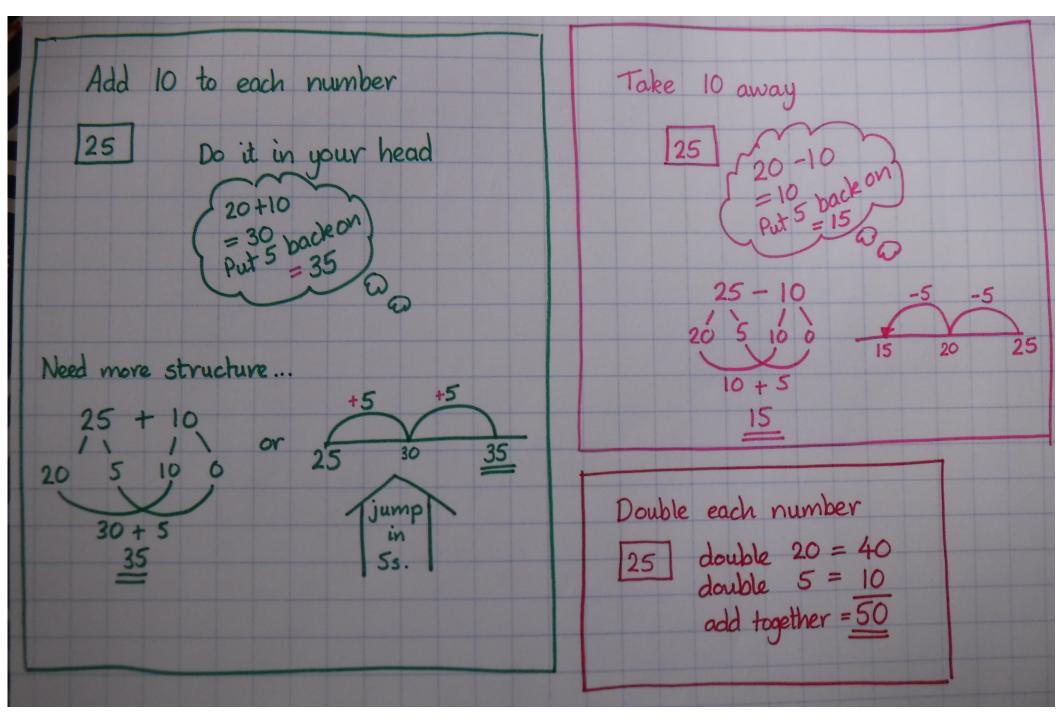

# Target Board 2 - counting in 5s

| 5  | 55 | 35 | 20 |
|----|----|----|----|
| 25 | 50 | 10 | 0  |
| 40 | 15 | 45 | 30 |

#### Choose a different target task each day this week:

- 1. Put all the numbers on order. Start with the smallest.
- 2. Rewrite each row putting the numbers in order from the smallest (then from the largest to smallest)
- 3. Add 10 to each number.
- Double each number. (Remember if you know double
   you know double 20 and double 200 look for a pattern)
- 5. Write down all the odd numbers (Can't share equally between 2 people they end in a 5)
- 6. Write down all the even numbers (Can share equally between 2 people—end in a zero)
- 7. Add one to each number.
- 8. Take one away from each number.
- 9. Take 10 away from each number
- 10. Make up your own target task today.