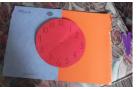

#### Time...

Keep using your clock—o'clock, half past, quarter past, quarter to

Parent set the time - pupil read the time

Parent say the time—pupil set the clock

Then make a larger circle from card (I used two old jotter covers).

The larger circle is for putting your 5 minute intervals on 5,10, 15 etc.

Now see if you can set your clock to:

5 minutes past 10

20 minutes past 9

35 minutes past 1

55 minutes past 3

15 minutes past 2

40 minutes past 5

Be careful, don't jump onto **minutes to** unless you are sure **minutes past** is solid.

Time gets very confusing very quickly!!