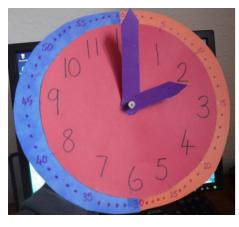

#### Time...

Keep using your clock—o'clock, half past, quarter past, quarter to

Parent set the time - pupil read the time

Parent say the time—pupil set the clock

Then make a larger circle from card (I used two old jotter covers).

The larger circle is for putting your 5 minute intervals on 5,10, 15 etc.

Now see if you can set your clock to:

5 minutes past 10

20 minutes past 9

35 minutes past 1

55 minutes past 3

15 minutes past 2

40 minutes past 5

Be careful, don't jump onto **minutes to** unless you are sure **minutes past** is solid.

Time gets very confusing very quickly!!