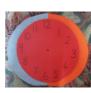

#### Time...

Keep using your clock—o'clock, half past, quarter past, quarter to

Parent set the time - pupil read the time

Parent say the time—pupil set the clock

Then make a larger circle from card (I used two old jotter covers).

The larger circle is for putting your 5 minute intervals on 5,10, 15 etc.

Now see if you can set your clock to:

5 minutes past 10

20 minutes past 9

35 minutes past 1

55 minutes past 3

15 minutes past 2

40 minutes past 5

Be careful, don't jump onto **minutes to** unless you are sure **minutes past** is solid.

Time gets very confusing very quickly!!