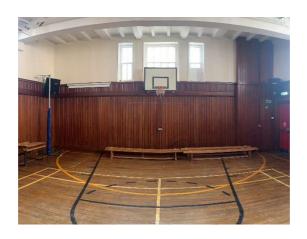

## This is our Gym Hall.

We wear shorts and t-shirts when we visit the gym hall.
We also have hoodies for when we learn outside. The hoodies will be provided for you.