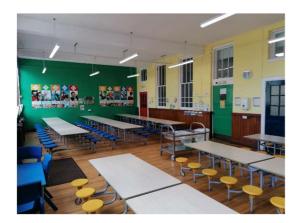

# This is our Dining Hall.

This is how our dining hall looks.

You can try lots of delicious food made by our lovely dinner ladies or you can bring a packed lunch.