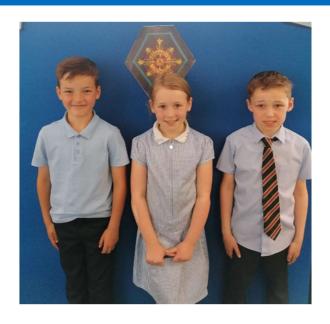

## Here is what our school uniform looks like...

#### **Boys**

Blue school polo shirt or blue shirt and tie.

School sweatshirt or navy jumper. Navy shorts or navy trousers.

Navy school jacket, school blazer or any dark jacket/coat. Back school shoes.

### <u>Girls</u>

Blue school polo shirt, or blue blouse and tie.

Navy school cardigan/sweatshirt or navy cardigan. Navy skirt/pinafore/trousers/shorts or blue checked school dress.

Navy school jacket, school blazer or any dark jacket/coat.