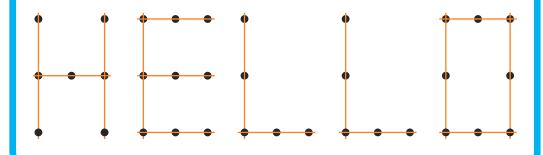

#### Join the Dots

Write each of your words using dots. Then, join the dots with a coloured pencil to make your word.

Spelling Selection