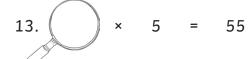

| Question | Answer |    |   |    |   |    |  |  |  |
|----------|--------|----|---|----|---|----|--|--|--|
| 13.      | 1      | 11 | × | 5  | = | 55 |  |  |  |
| 14.      |        | 2  | × | 3  | = | 6  |  |  |  |
| 15.      |        | 7  | × | 10 | = | 70 |  |  |  |
| 16.      |        | 2  | × | 4  | = | 8  |  |  |  |
| 17.      |        | 5  | × | 5  | = | 25 |  |  |  |
| 18.      | 1      | 12 | × | 2  | = | 24 |  |  |  |
| 19.      | :      | 2  | × | 10 | = | 20 |  |  |  |
| 20.      | 1      | 10 | × | 4  | = | 40 |  |  |  |
| 21.      |        | 2  | × | 11 | = | 22 |  |  |  |
| 22.      |        | 0  | × | 5  | = | 0  |  |  |  |
| 23.      |        | 5  | × | 4  | = | 20 |  |  |  |
| 24.      |        | 2  | × | 8  | = | 16 |  |  |  |