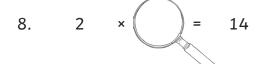

## Multiplication Mystery: 2x, 5x and 10x Tables **Answers**

| Question | Answer |   |    |   |    |  |  |  |  |
|----------|--------|---|----|---|----|--|--|--|--|
| 1.       | 2      | × | 9  | = | 18 |  |  |  |  |
| 2.       | 7      | × | 5  | = | 35 |  |  |  |  |
| 3.       | 10     | × | 4  | = | 40 |  |  |  |  |
| 4.       | 10     | × | 5  | = | 50 |  |  |  |  |
| 5.       | 2      | × | 5  | = | 10 |  |  |  |  |
| 6.       | 11     | × | 5  | = | 55 |  |  |  |  |
| 7.       | 9      | × | 10 | = | 90 |  |  |  |  |
| 8.       | 2      | × | 7  | = | 14 |  |  |  |  |
| 9.       | 10     | × | 2  | = | 20 |  |  |  |  |
| 10.      | 5      | × | 12 | = | 60 |  |  |  |  |
| 11.      | 10     | × | 4  | = | 40 |  |  |  |  |
| 12.      | 2      | × | 11 | = | 22 |  |  |  |  |