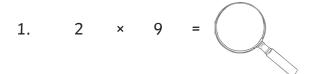

## Multiplication Mystery: 2x, 5x and 10x Tables **Answers**

| Question | Answer |   |    |   |    |  |  |  |  |
|----------|--------|---|----|---|----|--|--|--|--|
| 1.       | 2      | × | 9  | = | 18 |  |  |  |  |
| 2.       | 7      | × | 5  | = | 35 |  |  |  |  |
| 3.       | 10     | × | 4  | = | 40 |  |  |  |  |
| 4.       | 10     | × | 5  | = | 50 |  |  |  |  |
| 5.       | 2      | × | 5  | = | 10 |  |  |  |  |
| 6.       | 11     | × | 5  | = | 55 |  |  |  |  |
| 7.       | 9      | × | 10 | = | 90 |  |  |  |  |
| 8.       | 2      | × | 7  | = | 14 |  |  |  |  |
| 9.       | 10     | × | 2  | = | 20 |  |  |  |  |
| 10.      | 5      | × | 12 | = | 60 |  |  |  |  |
| 11.      | 10     | × | 4  | = | 40 |  |  |  |  |
| 12.      | 2      | × | 11 | = | 22 |  |  |  |  |