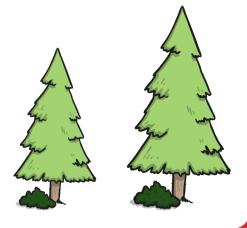

#### Measurement

Which of these trees is the tallest? Which is the shortest? Can you draw two trees that are different sizes?