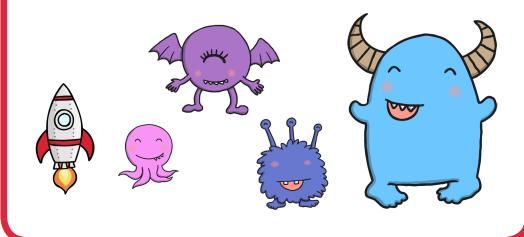

# Measurement

Which alien is double the length of the spaceship? Which alien is half the length of the spaceship?