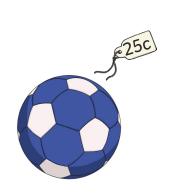

# Measurement

Which two coins do you need so that you can buy each of these items?

Measurement

Jacob had a 20c coin. He spent 5c. How much did he have left?