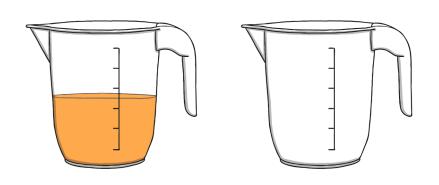

nd a story about Mr Tall and Mr Short. Use the words 'taller' and 'shorter'.



# Measurement

Which alien is double the length of the spaceship? Which alien is half the length of the spaceship?



#### Measurement

Draw a rocket that is longer than your hand. Now draw a rocket that is shorter than your hand.





# Measurement

Measure the rectangles. Which rectangle is 2cm long? 6cm long? 9cm long? Use a ruler.



#### Measurement

Can you find 3 items around the classroom that are longer than 30cm?

Can you find 3 that are shorter than 30cm?



# Measurement

Which object is heavier? Which object is lighter?



#### Measurement

Find three objects in the classroom. Put them in order from heaviest to lightest.



### Measurement

Which container is half-full?

Which container is empty?



# Measurement

Which two containers are more than half-full?



### Measurement

Which clock shows half past the hour?



#### Measurement

Lily went to the park at 8 o'clock. She played there until 11 o'clock. How long did she play at the park?







Measurement

Write the days of the week in the correct order.

Monday

Wesnesday

Thursday

Friday

Saturday

Tuesday

Sunday

# Measurement

Which two coins do you need so that you can buy each of these items?







Measurement

Jacob had a 20c coin. He spent 5c. How much did he have left?