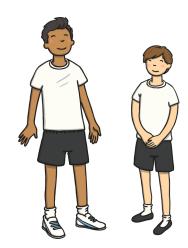

#### Measurement

Tell a friend a story about Mr Tall and Mr Short. Use the words 'taller' and 'shorter'.