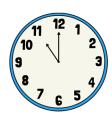

r hand. Now draw a rocket that is shorter than your hand.





# Measurement

Measure the rectangles. Which rectangle is 2cm long? 6cm long? 9cm long? Use a ruler.



#### Measurement

Can you find 3 items around the classroom that are longer than 30cm?

Can you find 3 that are shorter than 30cm?



# Measurement

Which object is heavier? Which object is lighter?



#### Measurement

Find three objects in the classroom. Put them in order from heaviest to lightest.



### Measurement

Which container is half-full?

Which container is empty?



# Measurement

Which two containers are more than half-full?



### Measurement

Which clock shows half past the hour?



#### Measurement

Lily went to the park at 8 o'clock. She played there until 11 o'clock. How long did she play at the park?







Measurement

Write the days of the week in the correct order.

Monday

Wesnesday

Thursday

Friday

Saturday

Tuesday

Sunday

# Measurement

Which two coins do you need so that you can buy each of these items?







Measurement

Jacob had a 20c coin. He spent 5c. How much did he have left?