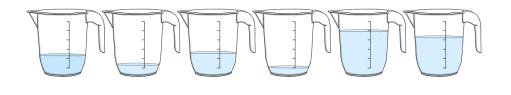

d 'shorter'.



# Measurement

Which alien is double the length of the spaceship? Which alien is half the length of the spaceship?



#### Measurement

Draw a rocket that is longer than your hand. Now draw a rocket that is shorter than your hand.





# Measurement

Measure the rectangles. Which rectangle is 2cm long? 6cm long? 9cm long? Use a ruler.



#### Measurement

Can you find 3 items around the classroom that are longer than 30cm?

Can you find 3 that are shorter than 30cm?



# Measurement

Which object is heavier? Which object is lighter?



#### Measurement

Find three objects in the classroom. Put them in order from heaviest to lightest.



### Measurement

Which container is half-full?

Which container is empty?



# Measurement

Which two containers are more than half-full?



### Measurement

Which clock shows half past the hour?



#### Measurement

Lily went to the park at 8 o'clock. She played there until 11 o'clock. How long did she play at the park?







Measurement

Write the days of the week in the correct order.

Monday

Wesnesday

Thursday

Friday

Saturday

Tuesday

Sunday

# Measurement

Which two coins do you need so that you can buy each of these items?







Measurement

Jacob had a 20c coin. He spent 5c. How much did he have left?