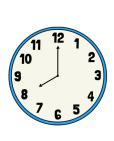

#### Measurement

Lily went to the park at 8 o'clock. She played there until 11 o'clock. How long did she play at the park?

Measurement

Write the days of the week in the correct order.

Monday

Wesnesday

Thursday