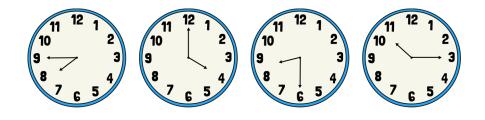

ength of the spaceship? Which alien is half the length of the spaceship?



#### Measurement

Draw a rocket that is longer than your hand. Now draw a rocket that is shorter than your hand.





# Measurement

Measure the rectangles. Which rectangle is 2cm long? 6cm long? 9cm long? Use a ruler.



#### Measurement

Can you find 3 items around the classroom that are longer than 30cm?

Can you find 3 that are shorter than 30cm?



# Measurement

Which object is heavier? Which object is lighter?



#### Measurement

Find three objects in the classroom. Put them in order from heaviest to lightest.



### Measurement

Which container is half-full?

Which container is empty?



# Measurement

Which two containers are more than half-full?



### Measurement

Which clock shows half past the hour?



#### Measurement

Lily went to the park at 8 o'clock. She played there until 11 o'clock. How long did she play at the park?







Measurement

Write the days of the week in the correct order.

Monday

Wesnesday

Thursday

Friday

Saturday

Tuesday

Sunday

# Measurement

Which two coins do you need so that you can buy each of these items?







Measurement

Jacob had a 20c coin. He spent 5c. How much did he have left?