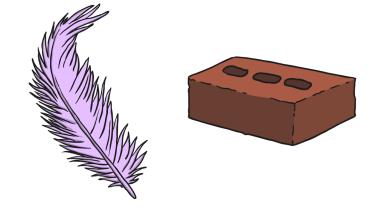

t Challenge Cards



#### Measurement

Which of these trees is the tallest? Which is the shortest? Can you draw two trees that are different sizes?



#### Measurement

Tell a friend a story about Mr Tall and Mr Short. Use the words 'taller' and 'shorter'.



# Measurement

Which alien is double the length of the spaceship? Which alien is half the length of the spaceship?



#### Measurement

Draw a rocket that is longer than your hand. Now draw a rocket that is shorter than your hand.





# Measurement

Measure the rectangles. Which rectangle is 2cm long? 6cm long? 9cm long? Use a ruler.



#### Measurement

Can you find 3 items around the classroom that are longer than 30cm?

Can you find 3 that are shorter than 30cm?



# Measurement

Which object is heavier? Which object is lighter?



#### Measurement

Find three objects in the classroom. Put them in order from heaviest to lightest.



### Measurement

Which container is half-full?

Which container is empty?



# Measurement

Which two containers are more than half-full?



### Measurement

Which clock shows half past the hour?



#### Measurement

Lily went to the park at 8 o'clock. She played there until 11 o'clock. How long did she play at the park?







Measurement

Write the days of the week in the correct order.

Monday

Wesnesday

Thursday

Friday

Saturday

Tuesday

Sunday

# Measurement

Which two coins do you need so that you can buy each of these items?







Measurement

Jacob had a 20c coin. He spent 5c. How much did he have left?