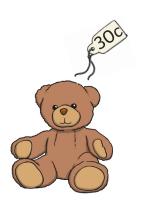

# Measurement

Which two coins do you need so that you can buy each of these items?

Measurement

Jacob had a 20c coin. He spent 5c. How much did he have left?