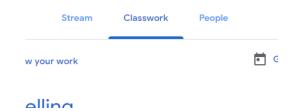

## Accessing and Submitting your work via Google Classroom

Once logged into google classroom select 'Classwork'

Select the relevant subject folder and select 'view assignment'