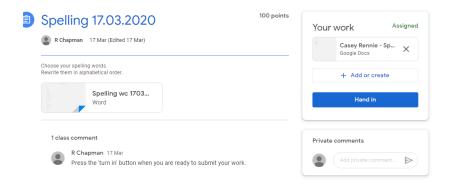

## Spelling Spelling 17.03.2020 1 Posted 17 Mar (Edited 17 Mar) Choose your spelling words. Rewrite them in alphabetical order. Spelling wc 170320.do... Word 1 class comment View assignment

To create a document to complete your task select '+ add or create'