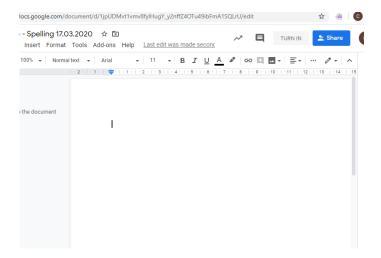

Next, select 'docs' from the drop down box. (you may at times be asked to select slides or drawings etc, however, your teacher will advise if these are required.

This will open up the following document, type directly onto this. When you are ready to submit your document for marking select the 'turn in' button at the top right.