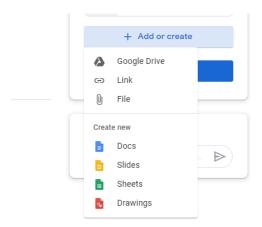

Next, select 'docs' from the drop down box. (you may at times be asked to select slides or drawings etc, however, your teacher will advise if these are required.

This will open up the following document, type directly onto this. When you are ready to submit your document for marking select the 'turn in' button at the top right.