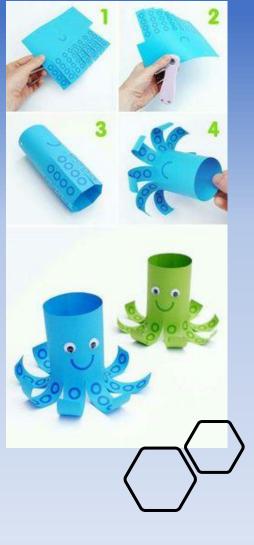

# Mobile phone holder or TV remote holder What you will need ----Scissors • •

Empty toilet roll or kitchen roll tube

- Pens or old material or paint
- 4 feet (Pin tacks see picture opposite) or corks or bottle lids or 2

narrow flat stones or twigs.

• (Glue / Sellotape) may be required depending on the materials you use above.

#### Instructions

- 1. First measure the width of your device and cut a hole 2mm wider (see picture) along the length of the tube with scissors (adult supervision may be required.)
- 2. Decorate your tube using any materials you have around the home and all of your imagination!
- 3. Pin on the feet (or glue if you are using corks/stones etc.)
- 4. Place your phone/remote in and enjoy!