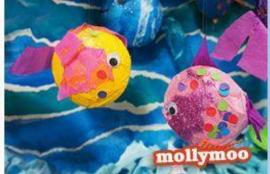

# FISH AQUARIUM

PAPER ROLL FISH

# How to make the creatures

You could use paint, pens, crayons, material...