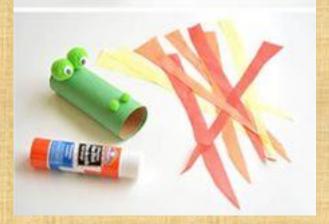

PAPER ROLL FISH









# How to make the creatures

You could use paint, pens, crayons, material...

#### How to make the Aquarium

#### What you will need







- Cereal box
- Scissors
- Paint / Pens/ wrapping paper
- String or wool
- Twigs or buttons or pencils

for moving the fish.

#### Instructions

 Cut the front out of a cereal box. Remember to leave a border all the way round.

2. Cutting port holes in the side is optional.



- Make slits on the top of your box – this is where you will hang the fish.
- 4. Decorate your box, inside and out.
- 5. Finally, attach string/wool to the back of your fish, place the fish in the box and thread the string up through the slits. Secure in place by tying to a twig/button or pencil.





# Mythical Village with Fiery Dragon



rojec





You could use pens, paint, paper, twigs, buttons to accessorize your dragon and buildings

88

....

.....

-----

....

....

### Mythical Village

H

8

### Animal magic



## Fantasy





### Superheroes &



 $\circ$ 

What other ideas can you come up with...

## **Crazy** characters



Safari





# Have Fun Creating!