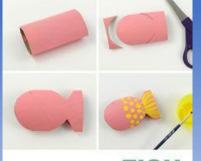

# FISH AQUARIUM

PAPER ROLL FISH

# How to make the creatures

You could use paint, pens, crayons, material...