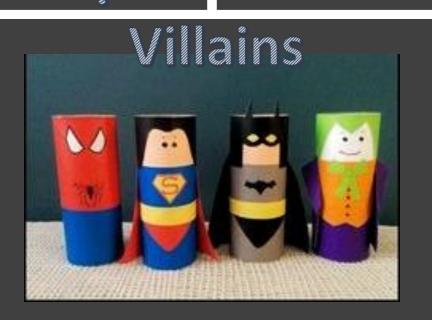

rapping paper
- String or wool
- Twigs or buttons or pencils

for moving the fish.

#### Instructions

 Cut the front out of a cereal box. Remember to leave a border all the way round.

2. Cutting port holes in the side is optional.



- Make slits on the top of your box – this is where you will hang the fish.
- 4. Decorate your box, inside and out.
- 5. Finally, attach string/wool to the back of your fish, place the fish in the box and thread the string up through the slits. Secure in place by tying to a twig/button or pencil.





# Mythical Village with Fiery Dragon



rojec





You could use pens, paint, paper, twigs, buttons to accessorize your dragon and buildings

88

....

.....

-----

....

....

### Mythical Village

H

8

### Animal magic



## Fantasy





### Superheroes &



 $\circ$ 

What other ideas can you come up with...

## **Crazy** characters



Safari





# Have Fun Creating!