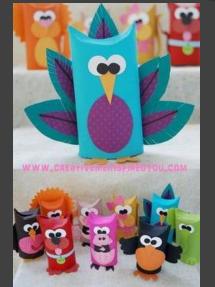

real box
- Scissors
- Paint / Pens/ wrapping paper
- String or wool
- Twigs or buttons or pencils

for moving the fish.

#### Instructions

 Cut the front out of a cereal box. Remember to leave a border all the way round.

2. Cutting port holes in the side is optional.



- Make slits on the top of your box – this is where you will hang the fish.
- 4. Decorate your box, inside and out.
- 5. Finally, attach string/wool to the back of your fish, place the fish in the box and thread the string up through the slits. Secure in place by tying to a twig/button or pencil.





# Mythical Village with Fiery Dragon



rojec





You could use pens, paint, paper, twigs, buttons to accessorize your dragon and buildings

88

....

.....

-----

....

....

### Mythical Village

H

8

### Animal magic



## Fantasy





### Superheroes &



 $\circ$ 

What other ideas can you come up with...

## **Crazy** characters



Safari





# Have Fun Creating!