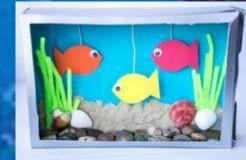

# FISH AQUARIUM

PAPER ROLL FISH

#### What you will need

- Cereal box
- Scissors
- Paint / Pens/ wrapping paper
- String or wool
- Twigs or buttons or pencils

for moving the fish.

#### Instructions

 Cut the front out of a cereal box. Remember to leave a border all the way round.

2. Cutting port holes in the side is optional.

- Make slits on the top of your box – this is where you will hang the fish.
- 4. Decorate your box, inside and out.
- 5. Finally, attach string/wool to the back of your fish, place the fish in the box and thread the string up through the slits. Secure in place by tying to a twig/button or pencil.