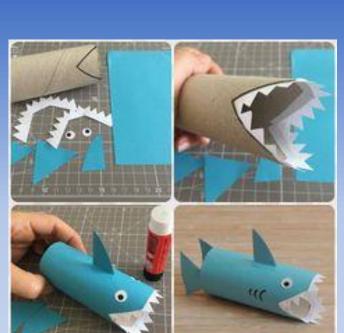

# FISH AQUARIUM

PAPER ROLL FISH

# How to make the creatures

You could use paint, pens, crayons, material...