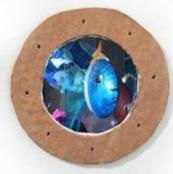

#### Instructions

 Cut the front out of a cereal box. Remember to leave a border all the way round.

2. Cutting port holes in the side is optional.

- Make slits on the top of your box – this is where you will hang the fish.
- 4. Decorate your box, inside and out.
- 5. Finally, attach string/wool to the back of your fish, place the fish in the box and thread the string up through the slits. Secure in place by tying to a twig/button or pencil.