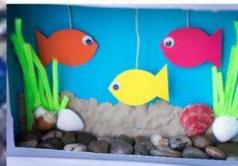

# FISH AQUARIUM

PAPER ROLL FISH

#### What you will need

- Cereal box
- Scissors
- Paint / Pens/ wrapping paper
- String or wool
- Twigs or buttons or pencils

for moving the fish.

#### Instructions

 Cut the front out of a cereal box. Remember to leave a border all the way round.

2. Cutting port holes in the side is optional.

- Make slits on the top of your box – this is where you will hang the fish.
- 4. Decorate your box, inside and out.
- 5. Finally, attach string/wool to the back of your fish, place the fish in the box and thread the string up through the slits. Secure in place by tying to a twig/button or pencil.