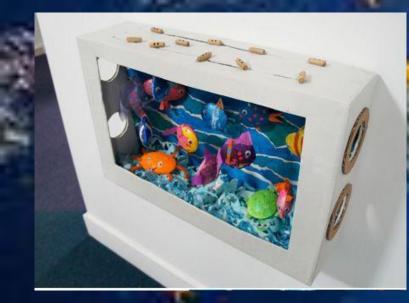

# FISH AQUARIUM

PAPER ROLL FISH

#### What you will need

- Cereal box
- Scissors
- Paint / Pens/ wrapping paper
- String or wool
- Twigs or buttons or pencils

for moving the fish.

#### Instructions

 Cut the front out of a cereal box. Remember to leave a border all the way round.

2. Cutting port holes in the side is optional.

- Make slits on the top of your box – this is where you will hang the fish.
- 4. Decorate your box, inside and out.
- 5. Finally, attach string/wool to the back of your fish, place the fish in the box and thread the string up through the slits. Secure in place by tying to a twig/button or pencil.