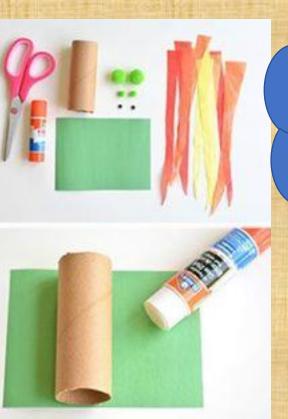

#### What you will need

- Cereal box
- Scissors
- Paint / Pens/ wrapping paper
- String or wool
- Twigs or buttons or pencils

for moving the fish.

#### Instructions

 Cut the front out of a cereal box. Remember to leave a border all the way round.

2. Cutting port holes in the side is optional.

- Make slits on the top of your box – this is where you will hang the fish.
- 4. Decorate your box, inside and out.
- 5. Finally, attach string/wool to the back of your fish, place the fish in the box and thread the string up through the slits. Secure in place by tying to a twig/button or pencil.