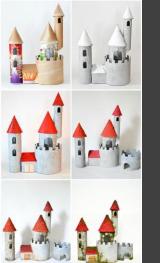

# Mythical Village with Fiery Dragon

rojec

You could use pens, paint, paper, twigs, buttons to accessorize your dragon and buildings

88

....

.....

-----

....

### Mythical Village

H

8