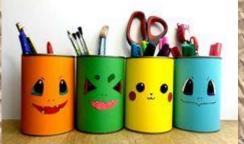

t out of a cereal box. Remember to leave a border all the way round.

2. Cutting port holes in the side is optional.



- Make slits on the top of your box – this is where you will hang the fish.
- 4. Decorate your box, inside and out.
- 5. Finally, attach string/wool to the back of your fish, place the fish in the box and thread the string up through the slits. Secure in place by tying to a twig/button or pencil.





# Mythical Village with Fiery Dragon



rojec





You could use pens, paint, paper, twigs, buttons to accessorize your dragon and buildings

88

....

.....

-----

....

....

### Mythical Village

H

8

### Animal magic



## Fantasy





### Superheroes &



 $\circ$ 

What other ideas can you come up with...

## **Crazy** characters



Safari





# Have Fun Creating!