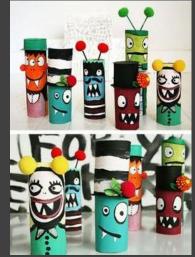

h.

#### Instructions

 Cut the front out of a cereal box. Remember to leave a border all the way round.

2. Cutting port holes in the side is optional.



- Make slits on the top of your box – this is where you will hang the fish.
- 4. Decorate your box, inside and out.
- 5. Finally, attach string/wool to the back of your fish, place the fish in the box and thread the string up through the slits. Secure in place by tying to a twig/button or pencil.





# Mythical Village with Fiery Dragon



rojec





You could use pens, paint, paper, twigs, buttons to accessorize your dragon and buildings

88

....

.....

-----

....

....

### Mythical Village

H

8

### Animal magic



## Fantasy





### Superheroes &



 $\circ$ 

What other ideas can you come up with...

## **Crazy** characters



Safari





# Have Fun Creating!