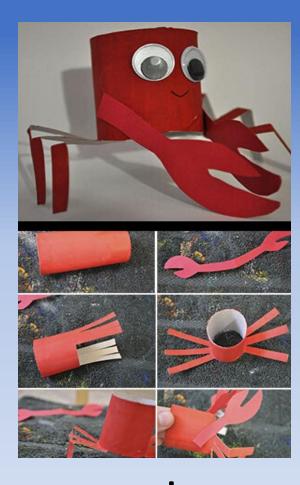

# FISH AQUARIUM

PAPER ROLL FISH

# How to make the creatures

You could use paint, pens, crayons, material...