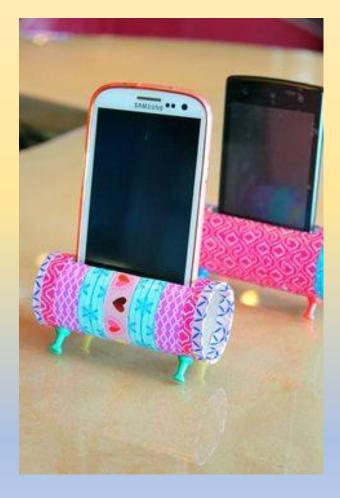

# Mobile phone holder or TV remote holder What you will need ----Scissors • •

Empty toilet roll or kitchen roll tube

- Pens or old material or paint
- 4 feet (Pin tacks see picture opposite) or corks or bottle lids or 2

narrow flat stones or twigs.

• (Glue / Sellotape) may be required depending on the materials you use above.

#### Instructions

- 1. First measure the width of your device and cut a hole 2mm wider (see picture) along the length of the tube with scissors (adult supervision may be required.)
- 2. Decorate your tube using any materials you have around the home and all of your imagination!
- 3. Pin on the feet (or glue if you are using corks/stones etc.)
- 4. Place your phone/remote in and enjoy!