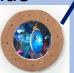

cut a hole 2mm wider (see picture) along the length of the tube with scissors (adult supervision may be required.)
- 2. Decorate your tube using any materials you have around the home and all of your imagination!
- 3. Pin on the feet (or glue if you are using corks/stones etc.)
- 4. Place your phone/remote in and enjoy!

# Idea 2

# FISH AQUARIUM











PAPER ROLL FISH









# How to make the creatures

You could use paint, pens, crayons, material...

#### How to make the Aquarium

#### What you will need







- Cereal box
- Scissors
- Paint / Pens/ wrapping paper
- String or wool
- Twigs or buttons or pencils

for moving the fish.

#### Instructions

 Cut the front out of a cereal box. Remember to leave a border all the way round.

2. Cutting port holes in the side is optional.



- Make slits on the top of your box – this is where you will hang the fish.
- 4. Decorate your box, inside and out.
- 5. Finally, attach string/wool to the back of your fish, place the fish in the box and thread the string up through the slits. Secure in place by tying to a twig/button or pencil.





# Mythical Village with Fiery Dragon



rojec





You could use pens, paint, paper, twigs, buttons to accessorize your dragon and buildings

88

....

.....

-----

....

....

### Mythical Village

H

8

### Animal magic



## Fantasy





### Superheroes &



 $\circ$ 

What other ideas can you come up with...

## **Crazy** characters



Safari





# Have Fun Creating!