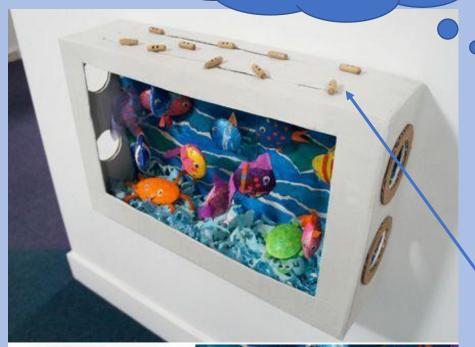

# FISH AQUARIUM

PAPER ROLL FISH

#### How to make the Aquarium

#### What you will need

- Cereal box
- Scissors
- Paint / Pens/ wrapping paper
- String or wool
- Twigs or buttons or pencils

for moving the fish.

#### Instructions

 Cut the front out of a cereal box. Remember to leave a border all the way round.

2. Cutting port holes in the side is optional.

- Make slits on the top of your box – this is where you will hang the fish.
- 4. Decorate your box, inside and out.
- 5. Finally, attach string/wool to the back of your fish, place the fish in the box and thread the string up through the slits. Secure in place by tying to a twig/button or pencil.