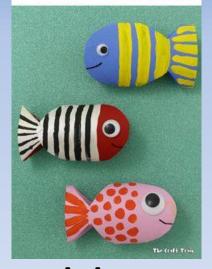

# FISH AQUARIUM

PAPER ROLL FISH

# How to make the creatures

You could use paint, pens, crayons, material...