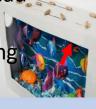

# FISH AQUARIUM

PAPER ROLL FISH

# How to make the creatures

You could use paint, pens, crayons, material...