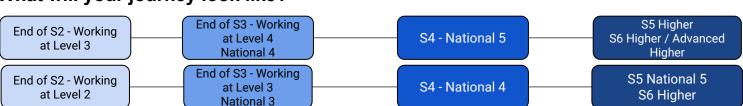

# What will your journey look like?

National 3

at Level 2

End of S3 - Working S5 Higher End of S2 - Working S4 - National 5 S6 Higher / Advanced at Level 4 at Level 3 National 4 Higher End of S3 - Working S5 National 5 End of S2 - Working S4 - National 4 at Level 3