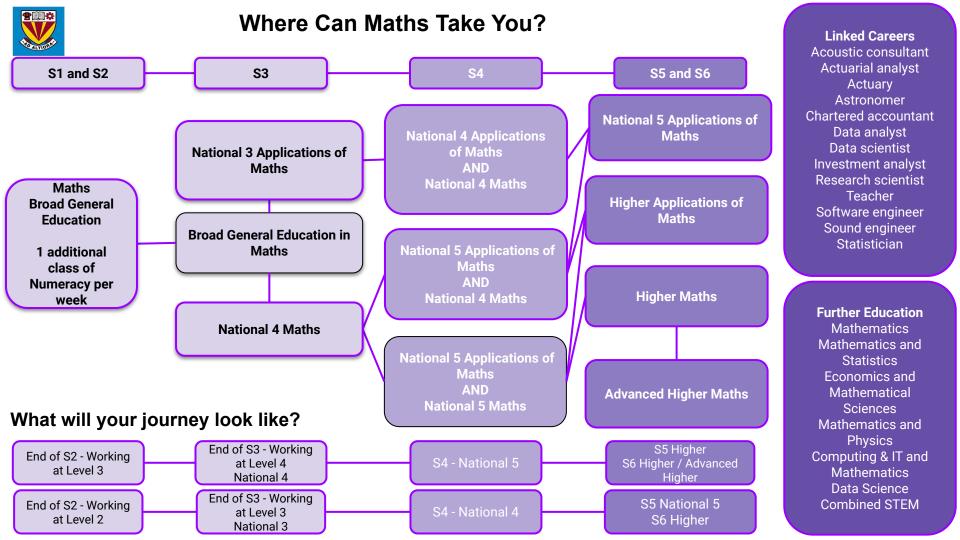

# Where Can Art & Design and Photography Take You?



Art and Design Art and Philosophy Digital interaction Design Graphic Design Fine Art Illustration Interior and Environmental Design Jewellery and Metal Design Product Design

**Linked Careers** 

Animation

#### **Further Education** College **HNC Product & Interior** Design

Textile Design

**HND Contemporary Arts** Practice

**HND Computer Arts &** 

Design

university

S6 Higher

# What will your journey look like?

National 3

at Level 2

End of S3 - Working S5 Higher End of S2 - Working S4 - National 5 S6 Higher / Advanced at Level 4 at Level 3 National 4 Higher End of S3 - Working S5 National 5 End of S2 - Working S4 - National 4 at Level 3

**HND Photography** 

**HND Textiles** 

Portfolio preparation for







# **Furthe