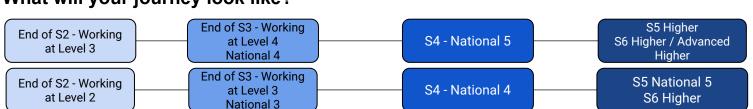

Manufacture

**Linked Careers** 

S4 - National 4

What will your journey look like? End of S3 - Working S5 Higher End of S2 - Working S4 - National 5 S6 Higher / Advanced at Level 4 at Level 3 National 4 Higher End of S3 - Working S5 National 5