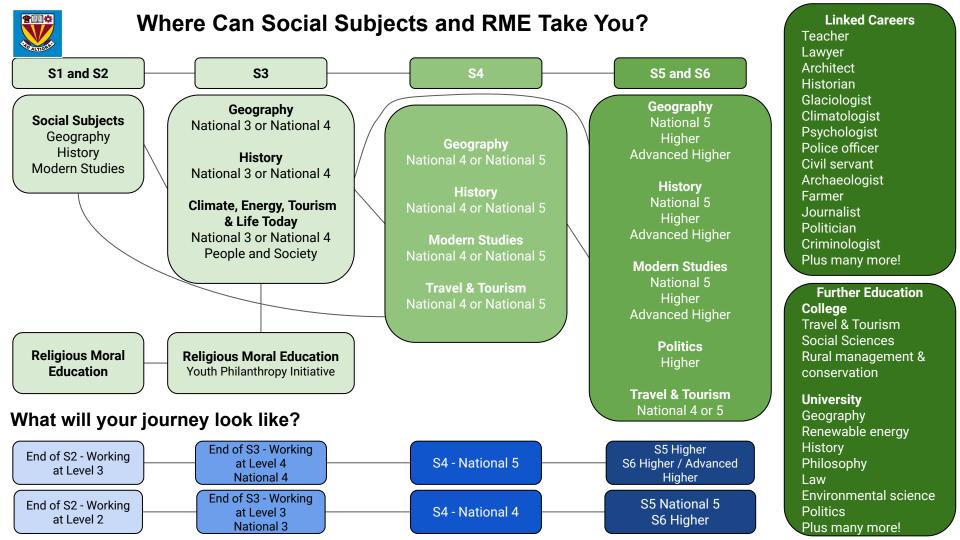

# Where Can Art & Design and Photography Take You?



Art and Design Art and Philosophy Digital interaction Design Graphic Design Fine Art Illustration Interior and Environmental Design Jewellery and Metal Design Product Design

**Linked Careers** 

Animation

#### **Further Education** College **HNC Product & Interior** Design

Textile Design

**HND Contemporary Arts** Practice

**HND Computer Arts &** 

Design

university

S6 Higher

# What will your journey look like?

National 3

at Level 2

End of S3 - Working S5 Higher End of S2 - Working S4 - National 5 S6 Higher / Advanced at Level 4 at Level 3 National 4 Higher End of S3 - Working S5 National 5 End of S2 - Working S4 - National 4 at Level 3

**HND Photography** 

**HND Textiles** 

Portfolio preparation for







# **Fu