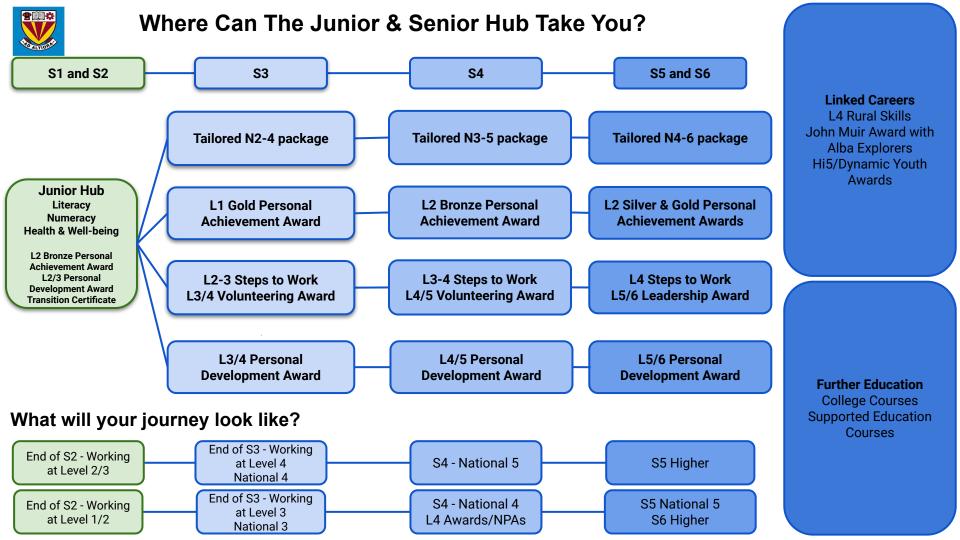

Junior

Setting

Hub

Bronze L2

Gold L1/2

Silver L1/2

Bronze L1/2

**Achievement** 

Personal

Award

L3/4

L2/3

L2

**Steps** 

Work

to

L4/5

L3/4

L2/3

**Transition Certificate** 

Personal

Award

**Development** 

L4/5

L3/4

Volunteering

**Skills Award** 

L3

L5

Leadership

**Skills Award** 

Achievement

John Muir Award

Wider Achievement

Setting

Comms

Tenancy

Wellbeing

Award

Youth

Award

Hi5 Award

Achievement