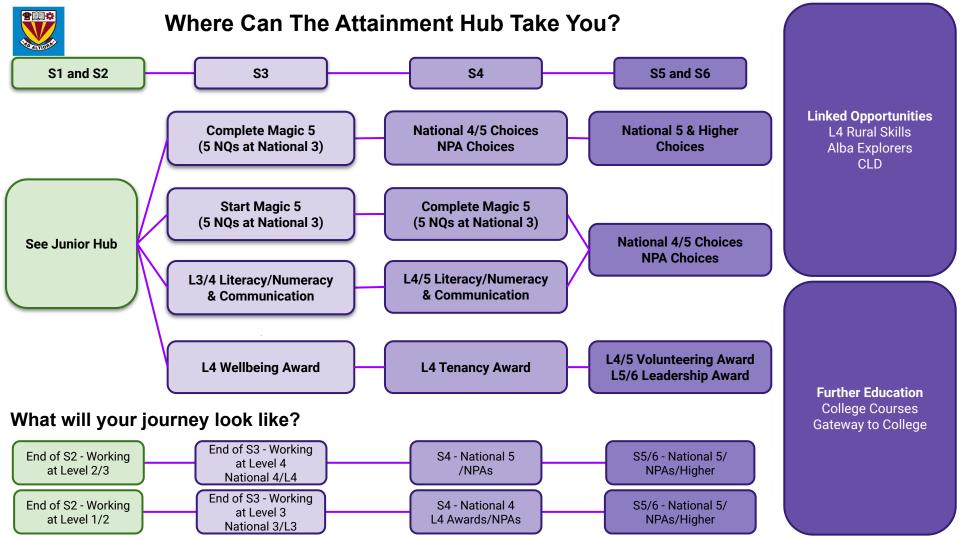

# **ASN Pathways at BHS**

Our pathways are based on:

#### The School of Life

- Passport style learning and attainment for all learners at all levels 'from tidying to NPA Tenancy'.
- 'Stamps' can be achieved from S1-6, Milestones to L4 and from National 1/2 through to NPAs.
- Learning is tailored to the needs of a group or individual (class topic or supported learning).

#### **Areas of Learning**

- 1. Personal organisation and care
- Looking after others and a home
- 3. Travel, leisure and being part of community
- 4. Personal Finance understanding money, bills, banking and budgeting
- 5. Safe and healthy relationship

#### Learning and attainment is based on outcomes for:

- CfE Literacy, Numeracy and HWB, and Milestones for complex needs pupils.
- Youth Awards Hi5 and Dynamic Youth.
- National qualifications from N1 and NPAs such as Tenancy and Wellbeing.

# **ASN Settings at BHS**

# ASN Progression Pathways - in addition to supported attainment for other faculties e.g. Magic 5 (5@3)

| S6 | Senior<br>Hub | NQ Life<br>Skills via<br>Awards & | Gold L2   |    | L6   |    | L6   | John Muir Award<br>Hi5 Award<br>Youth | Attainment | L4/5 |
|----|---------------|-----------------------------------|-----------|----|------|----|------|---------------------------------------|------------|------|
| S5 |               |                                   | Silver L2 | L4 | L5/6 | L5 | L5/6 |                                       | Hub        |      |