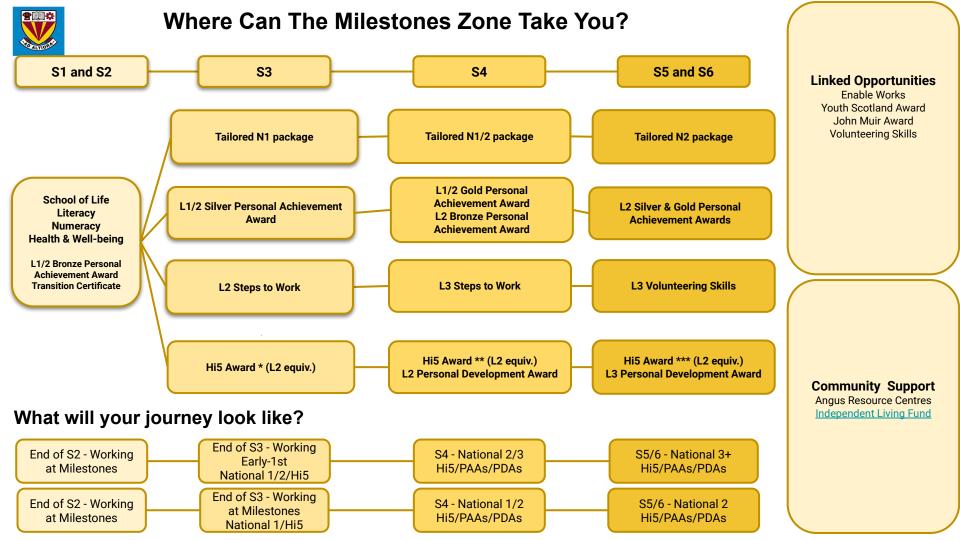

#### The School of Life

- Passport style learning and attainment for all learners at all levels 'from tidying to NPA Tenancy'.
- 'Stamps' can be achieved from S1-6, Milestones to L4 and from National 1/2 through to NPAs.
- Learning is tailored to the needs of a group or individual (class topic or supported learning).

#### **Areas of Learning**

- 1. Personal organisation and care
- Looking after others and a home
- 3. Travel, leisure and being part of community
- 4. Personal Finance understanding money, bills, banking and budgeting
- 5. Safe and healthy relationship

#### Learning and attainment is based on outcomes for:

- CfE Literacy, Numeracy and HWB, and Milestones for complex needs pupils.
- Youth Awards Hi5 and Dynamic Youth.
- National qualifications from N1 and NPAs such as Tenancy and Wellbeing.