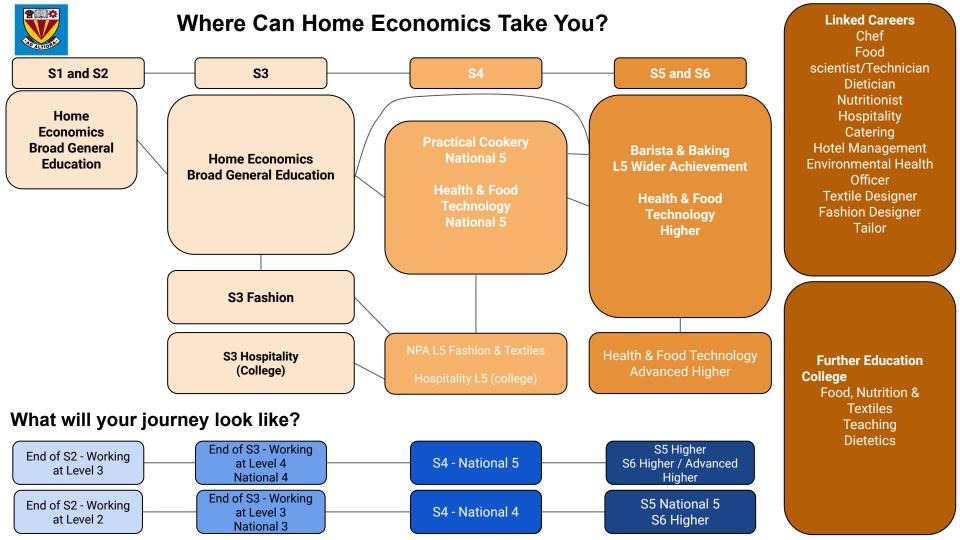

# Where Can Art & Design and Photography Take You?



Art and Design Art and Philosophy Digital interaction Design Graphic Design Fine Art Illustration Interior and Environmental Design Jewellery and Metal Design Product Design

**Linked Careers** 

Animation

#### **Further Education** College **HNC Product & Interior** Design

Textile Design

**HND Contemporary Arts** Practice

**HND Computer Arts &** 

Design

university

S6 Higher

# What will your journey look like?

National 3

at Level 2

End of S3 - Working S5 Higher End of S2 - Working S4 - National 5 S6 Higher / Advanced at Level 4 at Level 3 National 4 Higher End of S3 - Working S5 National 5 End of S2 - Working S4 - National 4 at Level 3

**HND Photography** 

**HND Textiles** 

Portfolio preparation for







# **Further