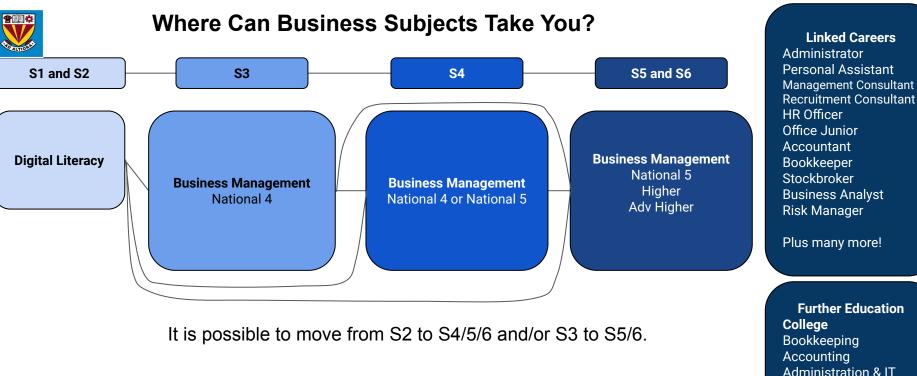

# **Legal Services** University

**Business Management Business with Marketing Digital Marketing** Accounting

**Linked Careers** 

Plus many more!

### **Further Education** College Administration & IT Accounting Bookkeeping **Economics Business**

Legal Services

**Human Resources** 

Plus many more!

University

Marketing

Accounting

**Linked Careers** 

It is possible to move from S2 to S4/5/6 and/or S3 to S5/6.