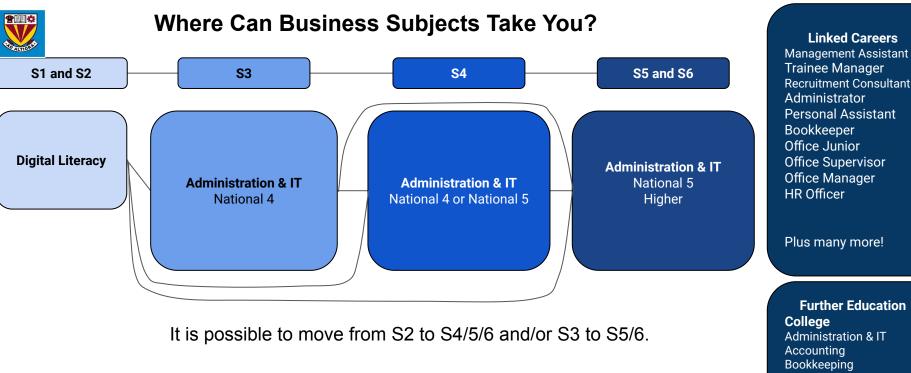

### **Further Education** College Administration & IT Accounting Bookkeeping **Economics Business**

Legal Services

**Human Resources** 

Plus many more!

University

Marketing

Accounting

**Linked Careers** 

It is possible to move from S2 to S4/5/6 and/or S3 to S5/6.

# **Network Engineer** Web Developer Information Security Analyst Systems Manager IT Project Manager Mobile App Developer **Systems Architect** Plus many more! **Further Education**

**Linked Careers** 