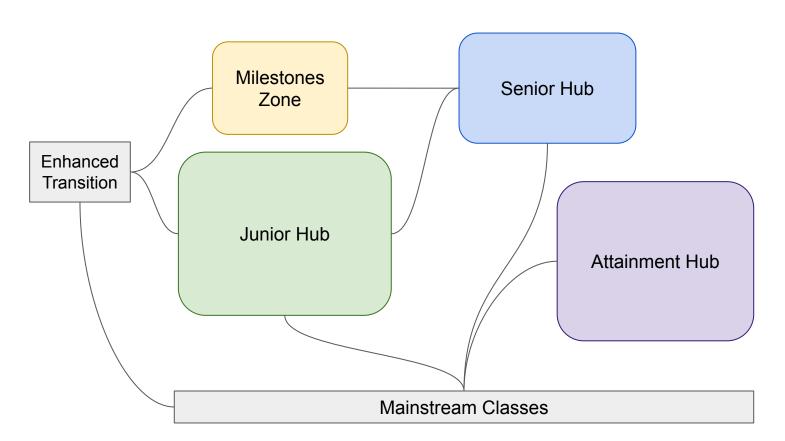

# **ASN Pathways at BHS**

Our pathways are based on:

# **ASN Settings at BHS**