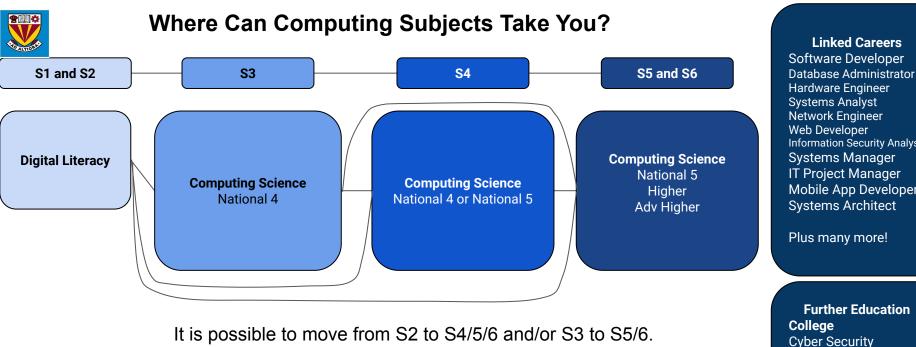

It is possible to move from S2 to S4/5/6 and/or S3 to S5/6.

# **Network Engineer** Web Developer Information Security Analyst Systems Manager IT Project Manager Mobile App Developer **Systems Architect** Plus many more! **Further Education**

**Linked Careers** 