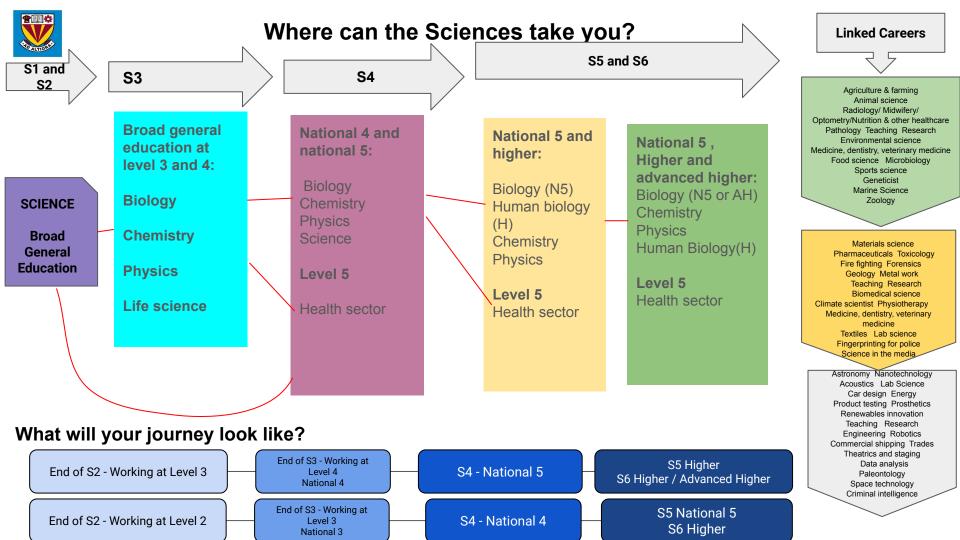

Business with Marketing Digital Marketing** Accounting

**Linked Careers** 

Plus many more!





### **Further Education** College Administration & IT Accounting Bookkeeping **Economics Business**

Legal Services

**Human Resources** 

Plus many more!

University

Marketing

Accounting

**Linked Careers** 



It is possible to move from S2 to S4/5/6 and/or S3 to S5/6.

### What will your journey look like?



# **Network Engineer** Web Developer Information Security Analyst Systems Manager IT Project Manager Mobile App Developer **Systems Architect** Plus many more! **Further Education**

**Linked Careers** 

# Games Design Creative and Digital Media University

Gaming and Esports

Software Engineering Artificial Intelligence Animation **Applied Computer Science** 

Plus many more!







# **ASN Pathways at BHS**



Our pathways are based on:

#### The School of Life

- Passport style learning and attainment for all learners at all levels 'from tidying to NPA Tenancy'.
- 'Stamps' can be achieved from S1-6, Milestones to L4 and from National 1/2 through to NPAs.
- Learning is tailored to the needs of a group or individual (class topic or supported learning).

#### **Areas of Learning**

- 1. Personal organisation and care
- Looking after others and a home
- 3. Travel, leisure and being part of community
- 4. Personal Finance understanding money, bills, banking and budgeting
- 5. Safe and healthy relationship

#### Learning and attainment is based on outcomes for:

- CfE Literacy, Numeracy and HWB, and Milestones for complex needs pupils.
- Youth Awards Hi5 and Dynamic You