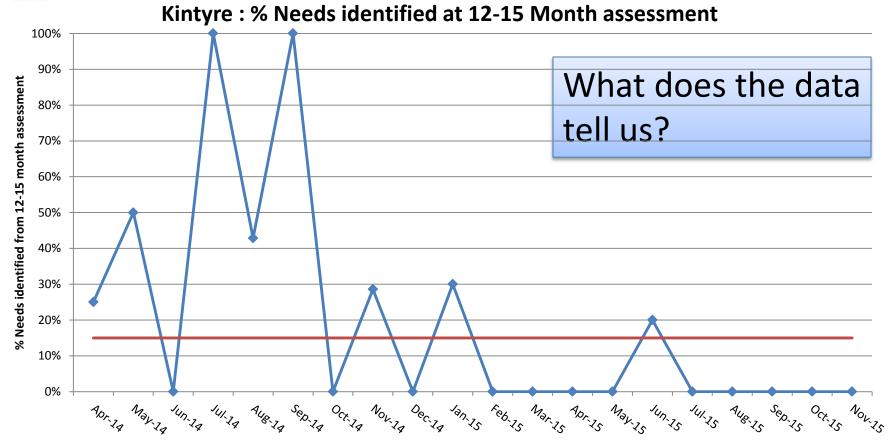

# 12 – 15 Month Review

The WBI Tool highlighted the need for:

- Additional parental support
- Additional weaning advice weaning checklist for parents introduced
- Additional Speech and Language (SLT) support – SLT checklist for parents introduced