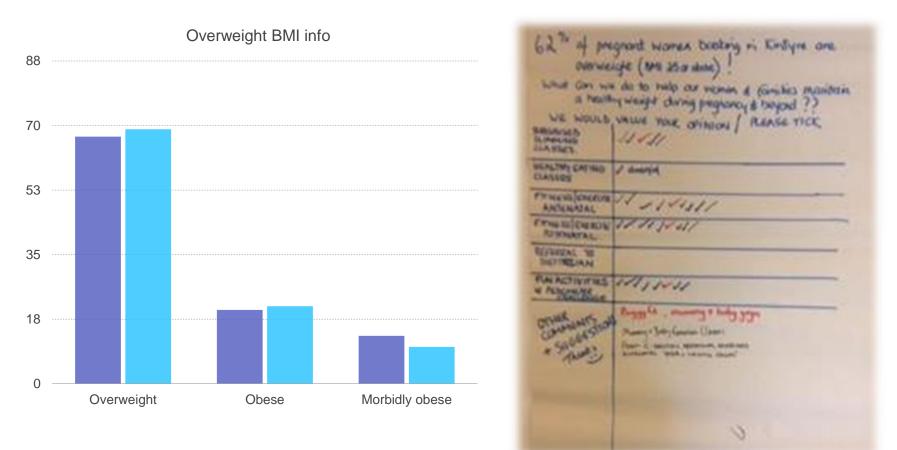

#### 62% of women booking with the Midwife in Kintyre are overweight

% Women completed GIRAN Antenatal Wellbeing tool