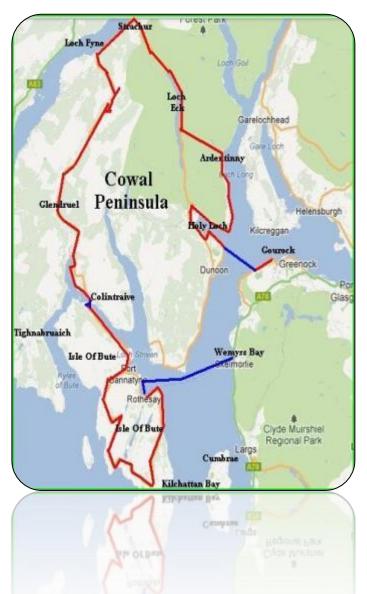

# Why Cowal?

- Similar SIMD area to Campbeltown
- The Cowal Peninsula is another geographical area which is an obvious choice for population segmentation
- Local 'Buy-in' for development of the 'Cowal Family Pathway'

# **Scaling Up in Cowal**

- Engage staff teams through Cowal practitioners forum (Midwives, Health Visitors and Early years Staff)
- Ensure parental involvement and engagement from the outset through consultation
- Involve staff in developing services to meet the needs of the Cowal community
- Incorporate the 'Psychology of Parenting Programme' into the 'Cowal Family Pathway'