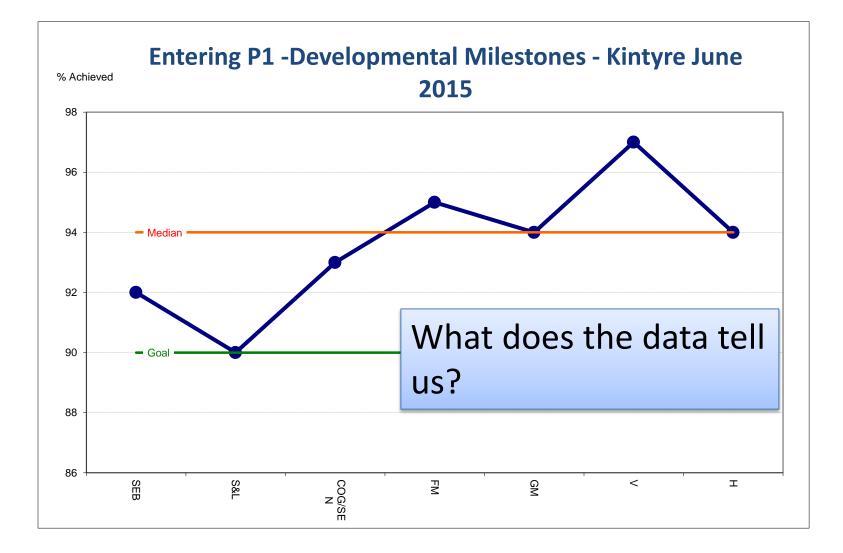

#### **Kintyre Developmental Milestones – Entering P1** June 2015

- 85% Children achieved their developmental milestones by the time they started P1 – end of June 2015
- Data is consistent with the national picture
- Less than 94% (median) achieved Social, Emotional & Behavioural, Speech & Language and Cognitive & Sensory milestones

### Achievements

- There is a clear vision and strategy for children and families pre-birth -5 in the Kintyre area
- Using the model for improvement is changing the way we work
- Information was shared for 100% of children starting nursery (end of March 2015)
- 85% of children achieved their developmental milestones by the time they start P1 (end of June 2015)