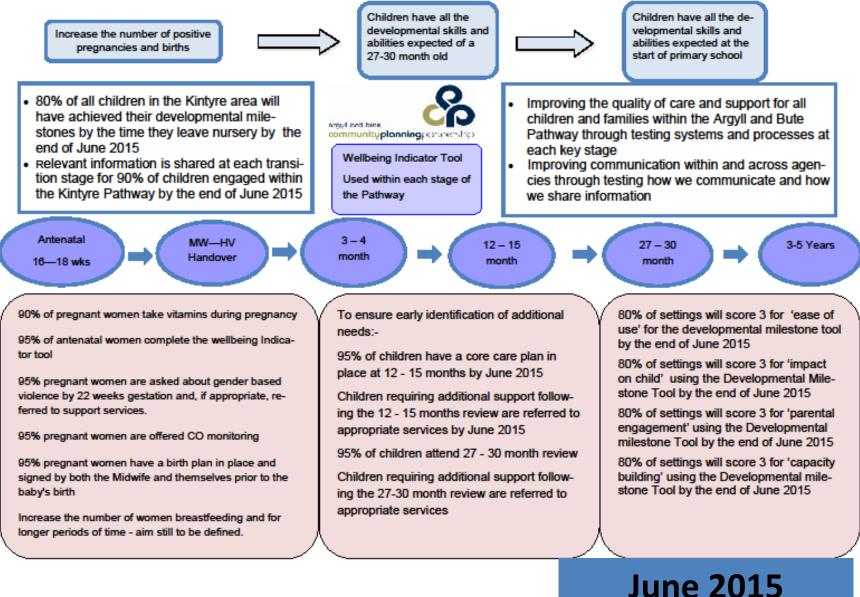

# Argyll and Bute Family Pathway

Argyll and Bute Family Pathway 'Growing up in Kintyre'

#### Why Kintyre?

- Early adopters in using the EYC process
- There are seven SIMD datazones that cover the settlement area of Campbeltown. Of these, two are in the 15% most overall deprived in Scotland
- Geographically Kintyre is on a peninsula and so is ideal for population segmentation

# How does the Kintyre Family Pathway support the Single Outcome Agreement?

Outcome 3: Education, skills and training maximises opportunities for all

Outcome 4: Children and young people have the best possible start