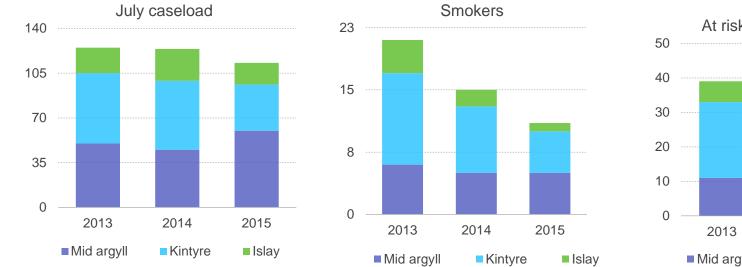

tart in life and are ready to succeed



Argyll and Bute Family Pathway 'Growing up in Kintyre'

#### Why Kintyre?

- Early adopters in using the EYC process
- There are seven SIMD datazones that cover the settlement area of Campbeltown. Of these, two are in the 15% most overall deprived in Scotland
- Geographically Kintyre is on a peninsula and so is ideal for population segmentation





# How does the Kintyre Family Pathway support the Single Outcome Agreement?

Outcome 3: Education, skills and training maximises opportunities for all

Outcome 4: Children and young people have the best possible start





# Workstream 1 - Midwives

Health Improvement Messages:

- Smoking cessation
- Body Mass Index
- Healthy Eating
- Ante-natal wellbeing Indicator Tool



#### **Smoking in Pregnancy**





#### 62% of women booking with the Midwife in Kintyre are overweight





% Women completed GIRAN Antenatal Wellbeing tool

#### Tool 100% 90% 80% 70% 60% 50% 40% What does the 30% data tells us? 20% 10% 0% Jants rest warth port warth with with with put a sept or the north peria Febrit Not'S APT'S NOT'S WITS WITS LUBIT SEPT OCT NOT DEC'S Month 2014-2015

**Kintyre : % Completed Use of GIRAN Antenatal Wellbeing** 

#### Working with the Community Garden and Orchard – **Healthy Start Vouchers** can be used here





#### **Talking with Mums at Infant Massage**

Antenatal appointments

> N<sub>amed</sub> Midwife



Early Bird

Baby Massage

Mums enjoyed the chance to meet and chat with other pregnant and new mums



# **Workstream 2 - Health Visitors**

#### Well-being Indicator (WBI) Too