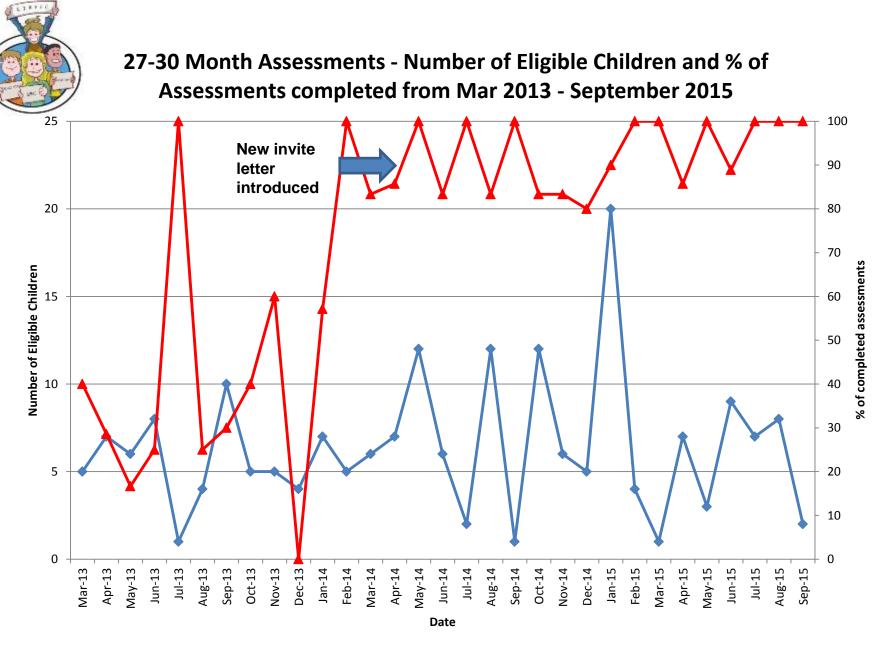

#### 27-30 months

# 27 – 30 Month Review

- New client friendly letter improving attendance at appointments
- Ages and Stages Questionnaire Assessment Tool
- Sure Start Language Measure (SSLM)
- 20% of children identified with developmental delay
- 15% of children identified with Speech and Language delay
- 7% of children requiring a Universal Child's Plan
- Enhanced communication between Health Visitor Nursery and Nursery Manager