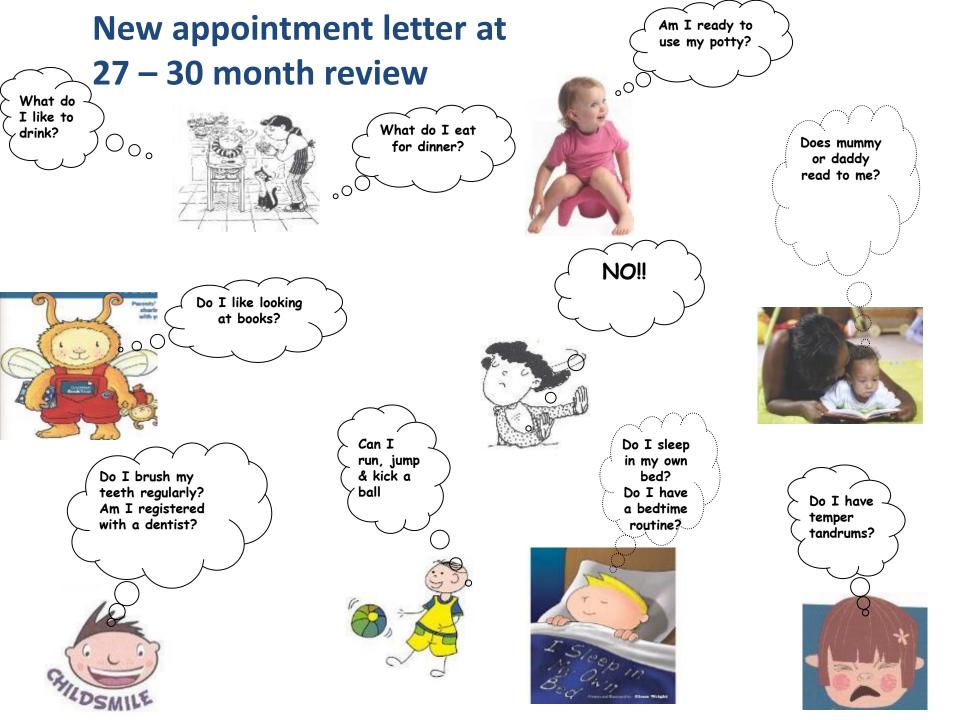

# 27 – 30 Month Review

- New client friendly letter improving attendance at appointments
- Ages and Stages Questionnaire Assessment Tool
- Sure Start Language Measure (SSLM)
- 20% of children identified with developmental delay
- 15% of children identified with Speech and Language delay
- 7% of children requiring a Universal Child's Plan
- Enhanced communication between Health Visitor Nursery and Nursery Manager