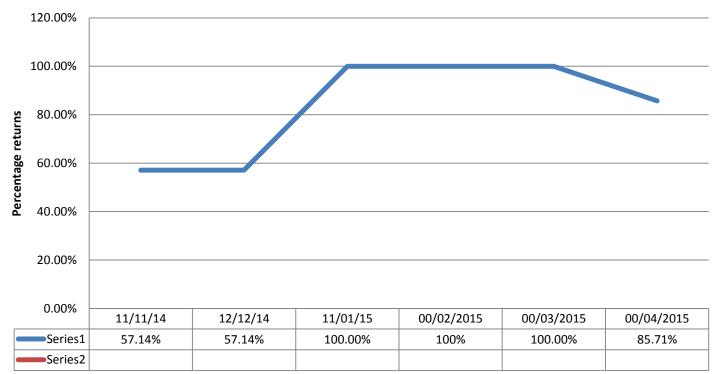

### Achievements

- There is a clear vision and strategy for children and families pre-birth -5 in the Kintyre area
- Using the model for improvement is changing the way we work
- Information was shared for 100% of children starting nursery (end of March 2015)
- 85% of children achieved their developmental milestones by the time they start P1 (end of June 2015)