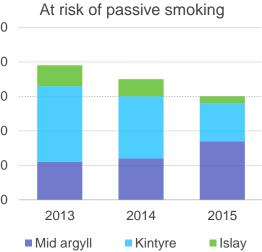

rt in life and are ready to succeed



Argyll and Bute Family Pathway 'Growing up in Kintyre'

#### Why Kintyre?

- Early adopters in using the EYC process
- There are seven SIMD datazones that cover the settlement area of Campbeltown. Of these, two are in the 15% most overall deprived in Scotland
- Geographically Kintyre is on a peninsula and so is ideal for population segmentation





# How does the Kintyre Family Pathway support the Single Outcome Agreement?

Outcome 3: Education, skills and training maximises opportunities for all

Outcome 4: Children and young people have the best possible start





# Workstream 1 - Midwives

Health Improvement Messages:

- Smoking cessation
- Body Mass Index
- Healthy Eating
- Ante-natal wellbeing Indicator Tool



#### **Smoking in Pregnancy**





#### 62% of women booking with the Midwife in Kintyre are overweight





% Women completed GIRAN Antenatal Wellbeing tool

#### Tool 100% 90% 80% 70% 60% 50% 40% What does the 30% data tells us? 20% 10% 0% Jants rest warth port warth with with with put a sept or the north peria Febrit Not'S APT'S NOT'S WITS WITS LUBIT SEPT OCT NOT DEC'S Month 2014-2015

**Kintyre : % Completed Use of GIRAN Antenatal Wellbeing** 

#### Working with the Community Garden and Orchard – **Healthy Start Vouchers** can be used here





#### **Talking with Mums at Infant Massage**

Antenatal appointments

> N<sub>amed</sub> Midwife



Early Bird

Baby Massage

Mums enjoyed the chance to meet and chat with other pregnant and new mums



# **Workstream 2 - Health Visitors**

#### Well-being Indicator (WBI) Tool