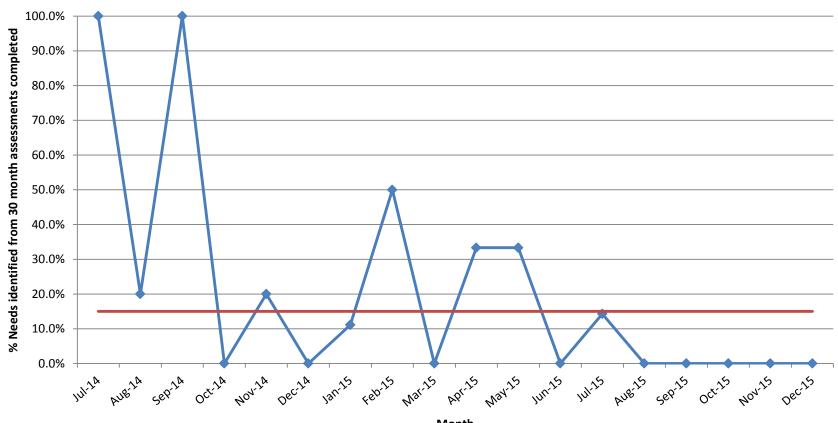

# 27 – 30 Month Review

- New client friendly letter improving attendance at appointments
- Ages and Stages Questionnaire Assessment Tool
- Sure Start Language Measure (SSLM)
- 20% of children identified with developmental delay
- 15% of children identified with Speech and Language delay
- 7% of children requiring a Universal Child's Plan
- Enhanced communication between Health Visitor Nursery and Nursery Manager

#### Kintyre : % Needs identified from 30 month assessments completed

Month