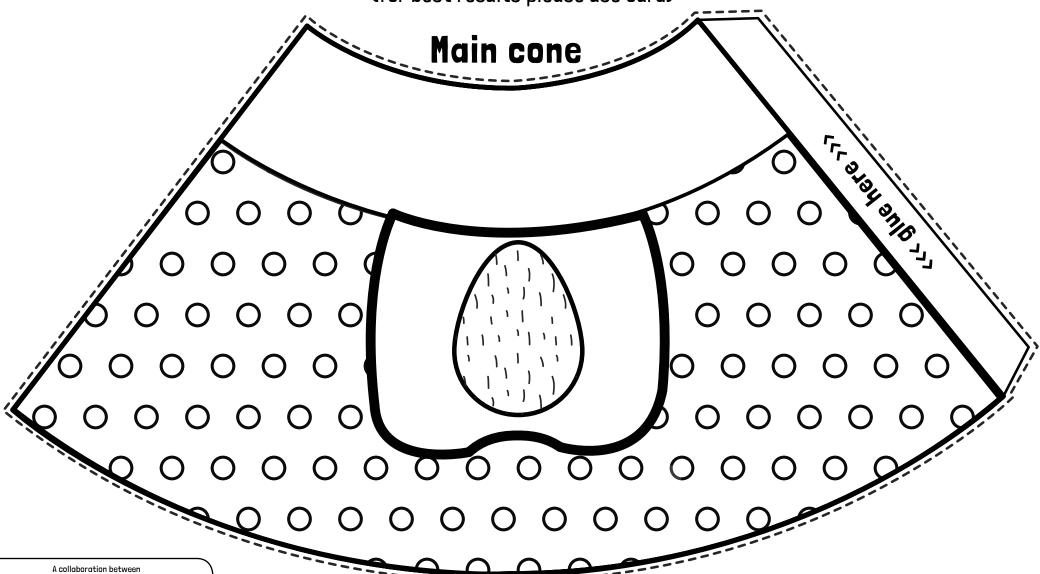

### DOWN IN THE JUNGLE GROCODILE 3D TOY!

Cut around the dotted lines and glue the tab to the otherside!

(for best results please use card)