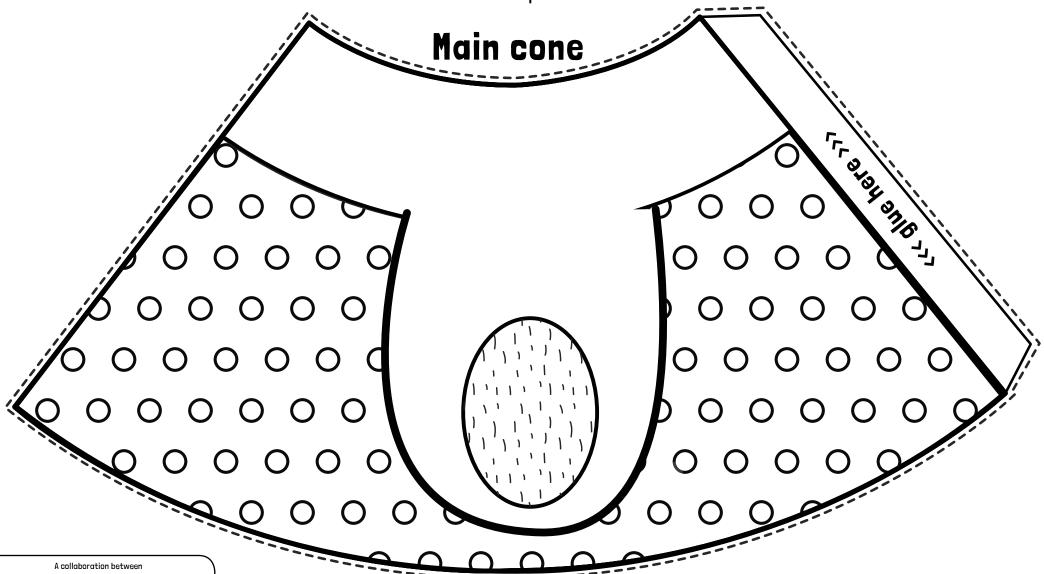

# DOWN IN THE JUNGLE LION 3D TOY!

Cut around the dotted lines and glue the tab to the otherside!

(for best results please use card)

A collaborat

**Feet** 

Head

**Cone Toy** 

Down In The Jungle