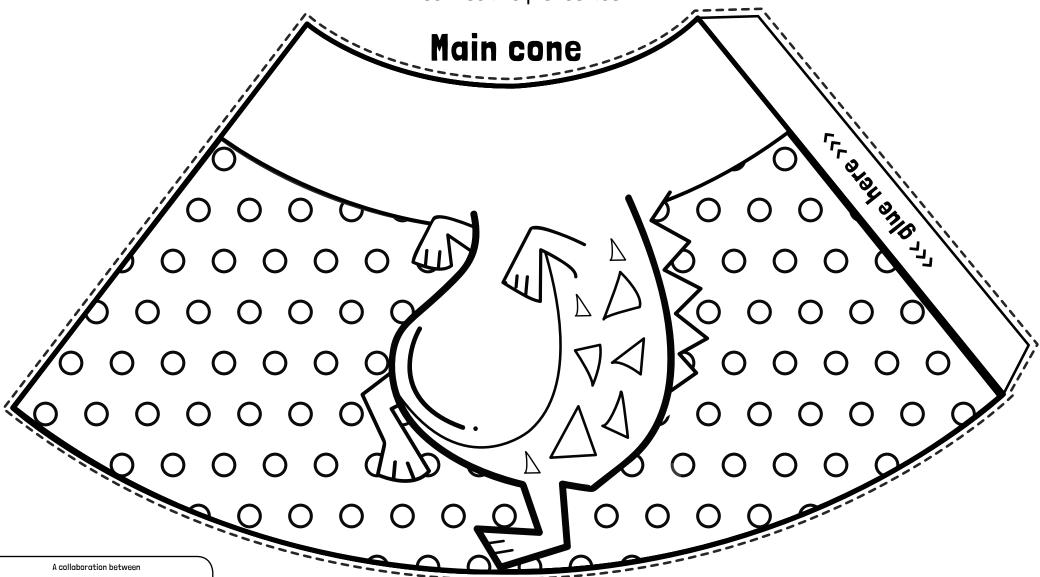

### DOWN IN THE JUNGLE GROCODILE 3D TOY!

Cut around the dotted lines and glue the tab to the otherside!

(for best results please use card)