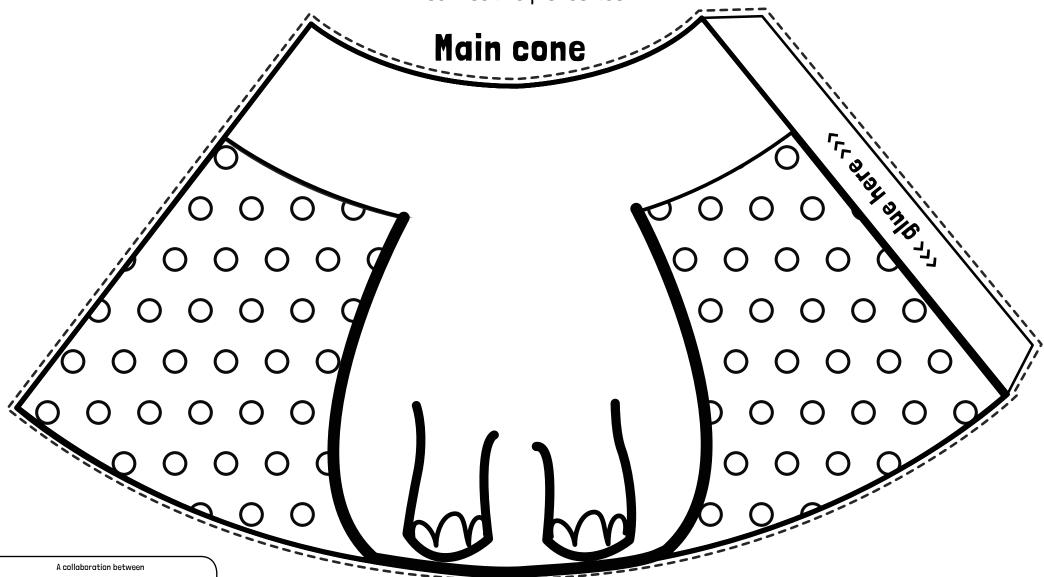

### DOWN IN THE JUNGLE ELEPHANT 3D TOY!

Cut around the dotted lines and glue the tab to the otherside!

(for best results please use card)

Macelinien