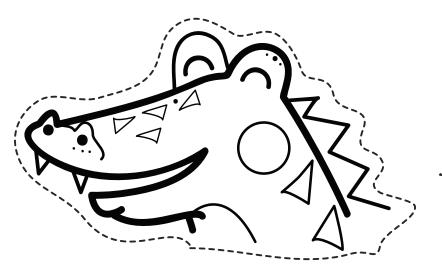

### DOWN IN THE JUNGLE GROCODILE 3D TOY!

Cut around the dotted lines and glue the tab to the otherside!

(for best results please use card)

## Head