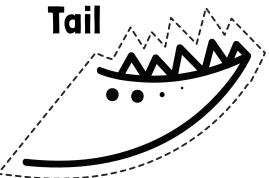

### DOWN IN THE JUNGLE GROCODILE 3D TOY!

Cut around the dotted lines and glue the tab to the otherside!

(for best results please use card)