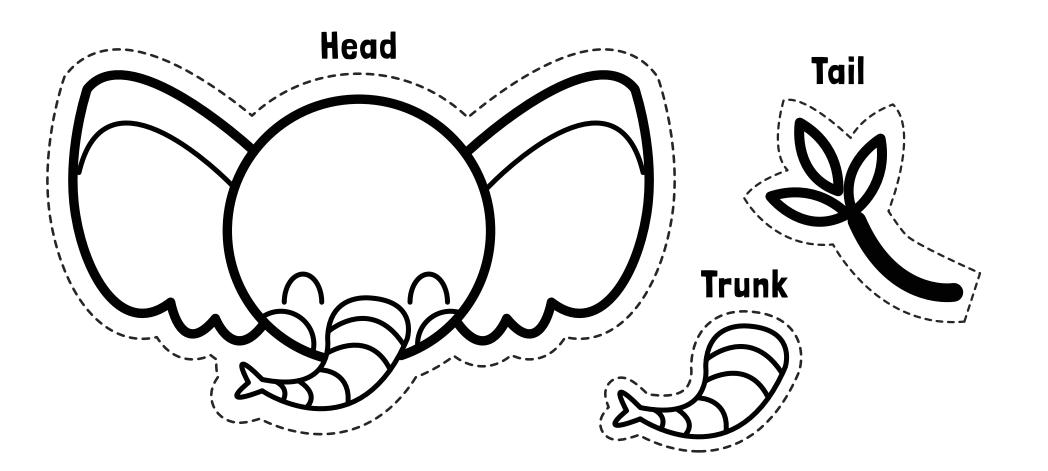

### DOWN IN THE JUNGLE ELEPHANT 3D TOY!

Cut around the dotted lines and glue the tab to the otherside!

(for best results please use card)

Macelinien

## Head